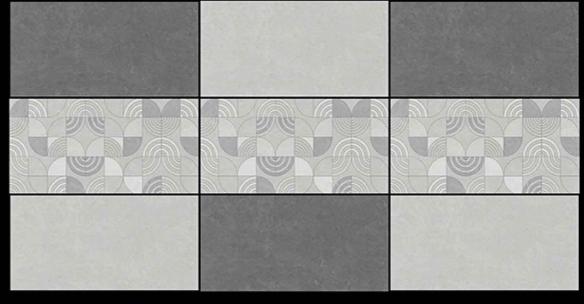

VE**











# **PIETRA GREY**











# **PULSE CREMA**











# **ROYAL CARARA**











# **SPECTRA BEIGE**











# **SPECTRA BIANCO**











# **SPECTRA BRUNO**











# **SPECTRA GRIS**









# **SPECTRA ROSE**









# **SPECTRA SAND**



# 





# SPECTRA WHITE











# **SPIDER ANT RED**









# **SPIDER CREMA**

**ENDLESS MARBLE** 











# STRING INKY









# **STRING SKY**











# **TEAK WOOD**









# **TERAZZO BLACK**









# **TERAZZO CLEAN**







# **TERAZZO RESIN WHITE**









# **TRAVERTINO ROMANO**











# **TRAVERTINO SIVEC**









# **TRAVERTINO TURCO**











# **VIBER RED**











# 017-LT DK HL

# **CARVING FINISH**







## 030-LT



# 030-HL



# 030-LT DK HL











# **DECOR DARK**







# GLAZED VITRIFIED TILES 600x1200mm CARVING FINISH



# SAND ROCK WHAIT

## SAND ROCK-HL

| 37.5 |      |     | Talk |    |  |
|------|------|-----|------|----|--|
| 1011 |      |     |      |    |  |
|      |      |     |      |    |  |
|      |      |     |      |    |  |
|      |      | No. | 9.0  |    |  |
|      |      |     |      |    |  |
|      |      |     |      | 42 |  |
| 4.7  | 1152 |     |      |    |  |
|      |      |     |      |    |  |

## SAND ROCK WHAIT