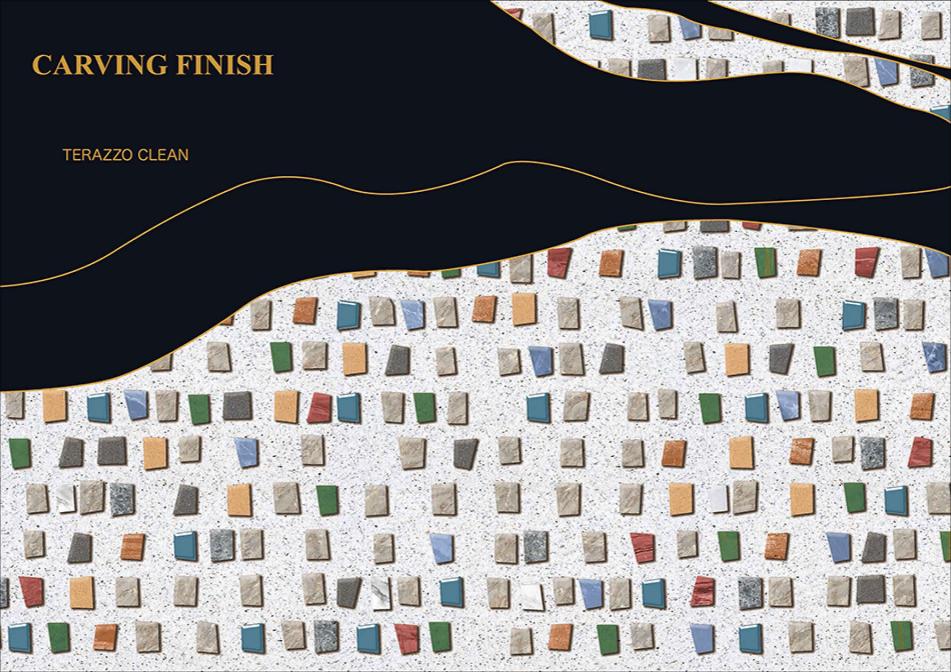

AZUL**











## **EBONY WENGE**











# **FLORINA GOLD**











## **HECTIC BIANCO**











## **HECTIC CAFE**











## **HECTIC CREMA**









## **HECTIC GRIGIO**









# **HECTIC PISTA**











## **HECTIC WHITE**





# 







# **NECTAR AQUA**











# **PIETRA DOVE**











# **PIETRA GREY**











# **PULSE CREMA**











# **ROYAL CARARA**











# **SPECTRA BEIGE**











# **SPECTRA BIANCO**











# **SPECTRA BRUNO**











# **SPECTRA GRIS**









# **SPECTRA ROSE**









# **SPECTRA SAND**



# 





# SPECTRA WHITE











# **SPIDER ANT RED**









# **SPIDER CREMA**

**ENDLESS MARBLE** 











# STRING INKY









# **STRING SKY**











# **TEAK WOOD**









# **TERAZZO BLACK**









# **TERAZZO CLEAN**







# **TERAZZO RESIN WHITE**









# **TRAVERTINO ROMANO**











# **TRAVERTINO SIVEC**









# **TRAVERTINO TURCO**











# **VIBER RED**











# 017-LT DK HL

# **CARVING FINISH**







## 030-LT



# 030-HL



# 030-LT DK HL











# **DECOR DARK**







# GLAZED VITRIFIED TILES 600x1200mm CARVING FINISH



# SAND ROCK WHAIT

## SAND ROCK-HL

| 37.5 |      |     | Talk |    |  |
|------|------|-----|------|----|--|
| 1011 |      |     |      |    |  |
|      |      |     |      |    |  |
|      |      |     |      |    |  |
|      |      | No. | 9.0  |    |  |
|      |      |     |      |    |  |
|      |      |     |      | 42 |  |
| 4.7  | 1152 |     |      |    |  |
|      |      |     |      |    |  |

## SAND ROCK WHAIT