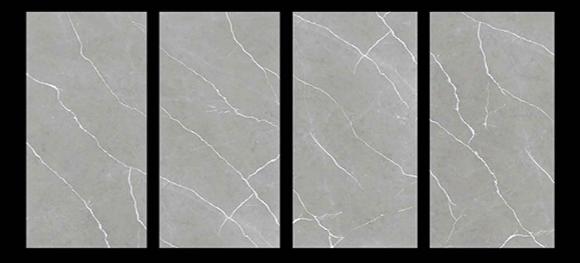

# KALARIYA CARVING FINISH







# **ARIZONA NATURAL**











# **ARIZONA SPERO**











# **ARMANO BLACK**









# **ARMANO GREY**









**ARMANO NATURAL** 









# **BOTOCHINO FIORITO**











# **CALARA COFFEE**











# **CALARA WENGUE**











# **CAPRAIA**











# **CHERRY WOOD**









# **CONCRETE BEIGE**











# **CONCRETE GREY**











# **CONCRETE LIGHT GREY**









# **CONCRETE WHITE**











# **CRACK AZUL**











## **EBONY WENGE**











# **FLORINA GOLD**











## **HECTIC BIANCO**











## **HECTIC CAFE**











## **HECTIC CREMA**









## **HECTIC GRIGIO**









# **HECTIC PISTA**











## **HECTIC WHITE**





# 







# **NECTAR AQUA**











# **PIETRA DOVE**











# **PIETRA GREY**











# **PULSE CREMA**











# **ROYAL CARARA**











# **SPECTRA BEIGE**











# **SPECTRA BIANCO**











#