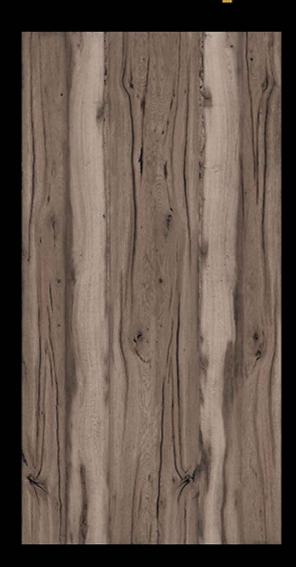

# KALARIYA CARVING FINISH







# **ARIZONA NATURAL**











# **ARIZONA SPERO**











# **ARMANO BLACK**









# **ARMANO GREY**









**ARMANO NATURAL** 









# **BOTOCHINO FIORITO**











# **CALARA COFFEE**











# **CALARA WENGUE**











# **CAPRAIA**











# **CHERRY WOOD**









# **CONCRETE BEIGE**











# **CONCRETE GREY**











# **CONCRETE LIGHT GREY**









# **CONCRETE WHITE**











# **CRACK AZUL**











## **EBONY WENGE**











# **FLORINA GOLD**











## **HECTIC BIANCO**











## **HECTIC CAFE**











## **HECTIC CREMA**









## **HECTIC GRIGIO**









# **HECTIC PISTA**











## **HECTIC WHITE**





# 







# **NECTAR AQUA**











# **PIETRA DOVE**











# **PIETRA GREY**











# **PULSE CREMA**











# **ROYAL CARARA**











# **SPECTRA BEIGE**











# **SPECTRA BIANCO**











# **SPECTRA BRUNO**











# **SPECTRA GRIS**









# **SPECTRA