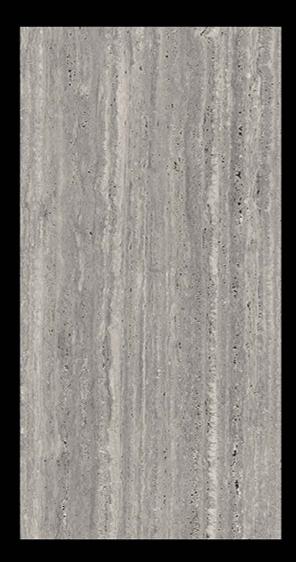

D**











## **HECTIC BIANCO**











## **HECTIC CAFE**











## **HECTIC CREMA**









## **HECTIC GRIGIO**









# **HECTIC PISTA**











## **HECTIC WHITE**





# 







# **NECTAR AQUA**











# **PIETRA DOVE**











# **PIETRA GREY**











# **PULSE CREMA**











# **ROYAL CARARA**











# **SPECTRA BEIGE**











# **SPECTRA BIANCO**











# **SPECTRA BRUNO**











# **SPECTRA GRIS**









# **SPECTRA ROSE**









# **SPECTRA SAND**



# 





# SPECTRA WHITE











# **SPIDER ANT RED**









# **SPIDER CREMA**

**ENDLESS MARBLE** 











# STRING INKY









# **STRING SKY**











# **TEAK WOOD**









# **TERAZZO BLACK**









# **TERAZZO CLEAN**







# **TERAZZO RESIN WHITE**









# **TRAVERTINO ROMANO**











# **TRAVERTINO SIVEC**









# **TRAVERTINO TURCO**











# **VIBER RED**











# 017-LT DK HL

# **CARVING FINISH**







## 030-LT



# 030-HL



# 030-LT DK HL











# **DECOR DARK**







# GLAZED VITRIFIED TILES 600x1200mm CARVING FINISH



# SAND ROCK WHAIT

## SAND ROCK-HL

| 37.5 |      |     | Talk |    |  |
|------|------|-----|------|----|--|
| 1011 |      |     |      |    |  |
|      |      |     |      |    |  |
|      |      |     |      |    |  |
|      |      | No. | 9.0  |    |  |
|      |      |     |      |    |  |
|      |      |     |      | 42 |  |
| 4.7  | 1152 |     |      |    |  |
|      |      |     |      |    |  |

## SAND ROCK WHAIT