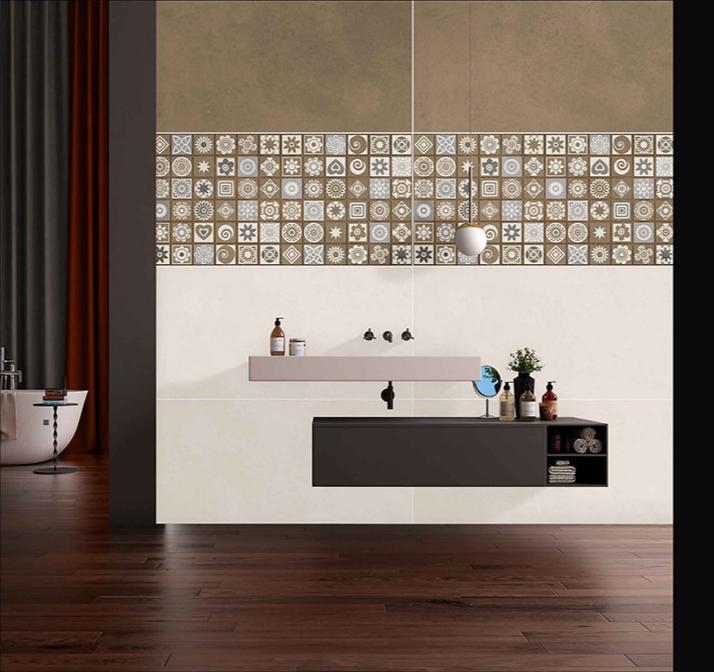

*











# **PIETRA DOVE**











# **PIETRA GREY**











# **PULSE CREMA**











# **ROYAL CARARA**











# **SPECTRA BEIGE**











# **SPECTRA BIANCO**











# **SPECTRA BRUNO**











# **SPECTRA GRIS**









# **SPECTRA ROSE**









# **SPECTRA SAND**



# 





# SPECTRA WHITE











# **SPIDER ANT RED**









# **SPIDER CREMA**

**ENDLESS MARBLE** 











# STRING INKY









# **STRING SKY**











# **TEAK WOOD**









# **TERAZZO BLACK**









# **TERAZZO CLEAN**







# **TERAZZO RESIN WHITE**









# **TRAVERTINO ROMANO**











# **TRAVERTINO SIVEC**









# **TRAVERTINO TURCO**











# **VIBER RED**











# 017-LT DK HL

# **CARVING FINISH**







## 030-LT



# 030-HL



# 030-LT DK HL











# **DECOR DARK**







# GLAZED VITRIFIED TILES 600x1200mm CARVING FINISH



# SAND ROCK WHAIT

## SAND ROCK-HL

| 37.5 |      |     | Talk |    |  |
|------|------|-----|------|----|--|
| 1011 |      |     |      |    |  |
|      |      |     |      |    |  |
|      |      |     |      |    |  |
|      |      | No. | 9.0  |    |  |
|      |      |     |      |    |  |
|      |      |     |      | 42 |  |
| 4.7  | 1152 |     |      |    |  |
|      |      |     |      |    |  |

## SAND ROCK WHAIT