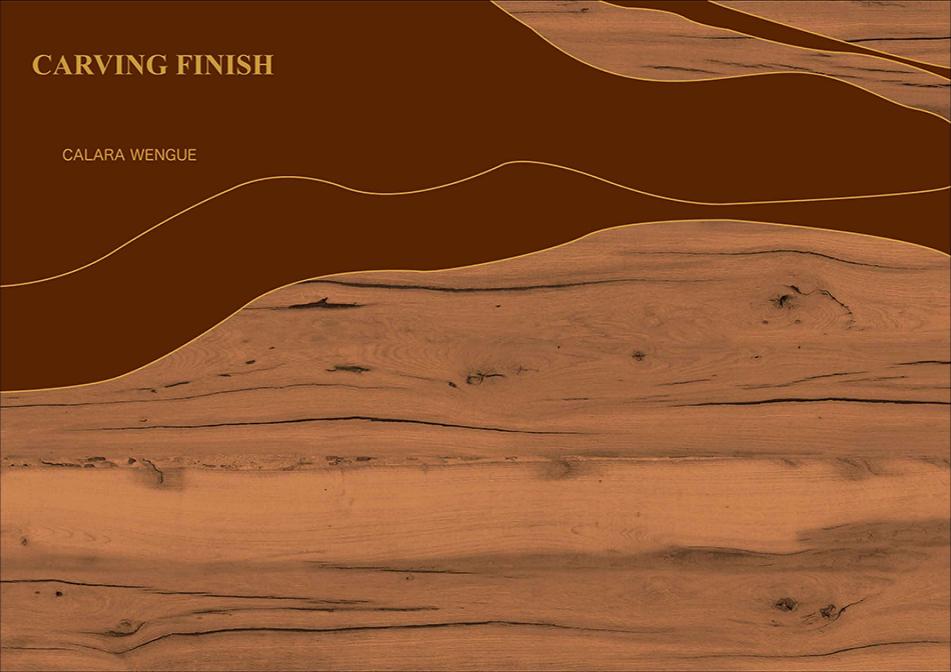

# KALARIYA CARVING FINISH







# **ARIZONA NATURAL**











# **ARIZONA SPERO**











# **ARMANO BLACK**









# **ARMANO GREY**









**ARMANO NATURAL** 









# **BOTOCHINO FIORITO**











# **CALARA COFFEE**











# **CALARA WENGUE**











# **CAPRAIA**











# **CHERRY WOOD**









# **CONCRETE BEIGE**











# **CONCRETE GREY**











# **CONCRETE LIGHT GREY**









# **CONCRETE WHITE**











# **CRACK AZUL**











## **EBONY WENGE**











# **FLORINA GOLD**











## **HECTIC BIANCO**











## **HECTIC CAFE**











## **HECTIC CREMA**









## **HECTIC GRIGIO**









# **HECTIC PISTA**











## **HECTIC WHITE**





# 







# **NECTAR AQUA**











# **PIETRA DOVE**











# **PIETRA GREY**











# **PULSE CREMA**











# **ROYAL CARARA**











# **SPECTRA BEIGE**











# **SPECTRA BIANCO**











# **SPECTRA BRUNO**











# **SPECTRA GRIS**









# **SPECTRA ROSE**









# **SPECTRA