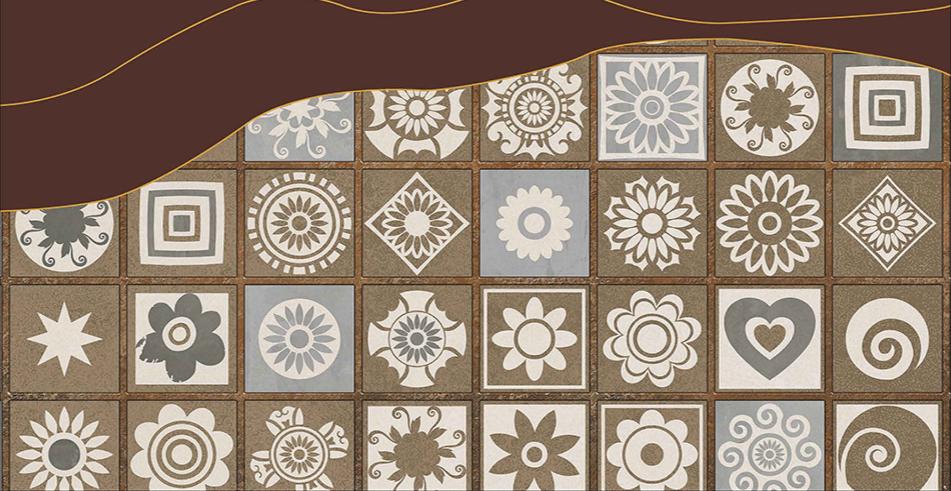

*HECTIC WHITE**





# 







# **NECTAR AQUA**











# **PIETRA DOVE**











# **PIETRA GREY**











# **PULSE CREMA**











# **ROYAL CARARA**











# **SPECTRA BEIGE**











# **SPECTRA BIANCO**











# **SPECTRA BRUNO**











# **SPECTRA GRIS**









# **SPECTRA ROSE**









# **SPECTRA SAND**



# 





# SPECTRA WHITE











# **SPIDER ANT RED**









# **SPIDER CREMA**

**ENDLESS MARBLE** 











# STRING INKY









# **STRING SKY**











# **TEAK WOOD**









# **TERAZZO BLACK**









# **TERAZZO CLEAN**







# **TERAZZO RESIN WHITE**









# **TRAVERTINO ROMANO**











# **TRAVERTINO SIVEC**









# **TRAVERTINO TURCO**











# **VIBER RED**











# 017-LT DK HL

# **CARVING FINISH**







## 030-LT



# 030-HL



# 030-LT DK HL











# **DECOR DARK**







# GLAZED VITRIFIED TILES 600x1200mm CARVING FINISH



# SAND ROCK WHAIT

## SAND ROCK-HL

| 37.5 |      |     | Talk |    |  |
|------|------|-----|------|----|--|
| 1011 |      |     |      |    |  |
|      |      |     |      |    |  |
|      |      |     |      |    |  |
|      |      | No. | 9.0  |    |  |
|      |      |     |      |    |  |
|      |      |     |      | 42 |  |
| 4.7  | 1152 |     |      |    |  |
|      |      |     |      |    |  |

## SAND ROCK WHAIT