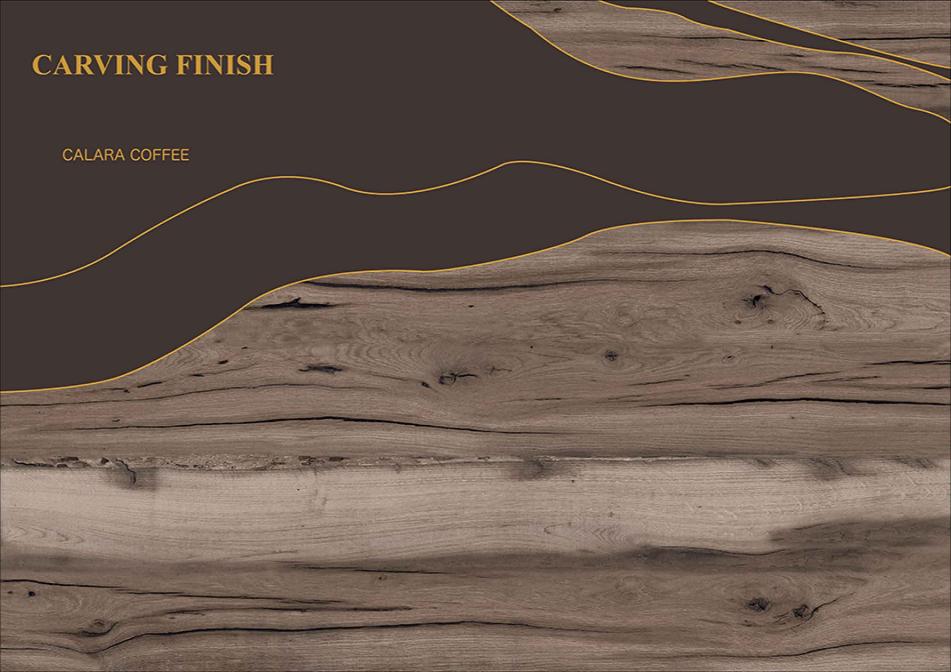

# KALARIYA CARVING FINISH







# **ARIZONA NATURAL**











# **ARIZONA SPERO**











# **ARMANO BLACK**









# **ARMANO GREY**









**ARMANO NATURAL** 









# **BOTOCHINO FIORITO**











# **CALARA COFFEE**











# **CALARA WENGUE**











# **CAPRAIA**











# **CHERRY WOOD**









# **CONCRETE BEIGE**











# **CONCRETE GREY**











# **CONCRETE LIGHT GREY**









# **CONCRETE WHITE**











# **CRACK AZUL**











## **EBONY WENGE**











# **FLORINA GOLD**











## **HECTIC BIANCO**











## **HECTIC CAFE**











## **HECTIC CREMA**









## **HECTIC GRIGIO**









# **HECTIC PISTA**











## **HECTIC WHITE**





# 







# **NECTAR AQUA**











# **PIETRA DOVE**











# **PIETRA GREY**











# **PULSE CREMA**











# **ROYAL CARARA**











# **SPECTRA BEIGE**











# **SPECTRA BIANCO**











# **SPECTRA BRUNO**











# **SPECTRA GRIS**









# **SPEC