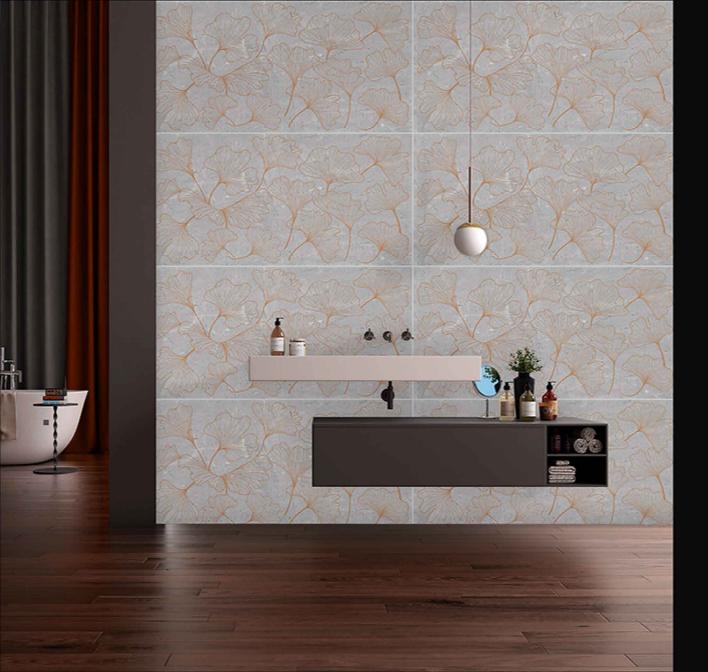

# KALARIYA CARVING FINISH







# **ARIZONA NATURAL**











# **ARIZONA SPERO**











# **ARMANO BLACK**









# **ARMANO GREY**









**ARMANO NATURAL** 









# **BOTOCHINO FIORITO**











# **CALARA COFFEE**











# **CALARA WENGUE**











# **CAPRAIA**











# **CHERRY WOOD**









# **CONCRETE BEIGE**











# **CONCRETE GREY**











# **CONCRETE LIGHT GREY**









# **CONCRETE WHITE**











# **CRACK AZUL**











## **EBONY WENGE**











# **FLORINA GOLD**











## **HECTIC BIANCO**











## **HECTIC CAFE**











## **HECTIC CREMA**









## **HECTIC GRIGIO**









# **HECTIC PISTA**











## **HECTIC WHITE**





# 







# **NECTAR AQUA**











# **PIETRA DOVE**











# **PIETRA GREY**











# **PULSE CREMA**











# **ROYAL CARARA**











# **SPECTRA BEIGE**











# **SPECTRA BIANCO**











# **SPECTRA BRUNO**











# **SPECTRA GRIS**









# **SPECTRA ROSE**









# **SPECTRA SAND**



# 





# SPECTRA WHITE











# **SPIDER ANT RED**









# **SPIDER CREMA**

**ENDLESS MARBLE** 











# STRING INKY









# **STRING SKY**











# **TEAK WOOD**









# **TERAZZO BLACK**









# **TERAZZO CLEAN**







# **TERAZZO RESIN WHITE**









# **T