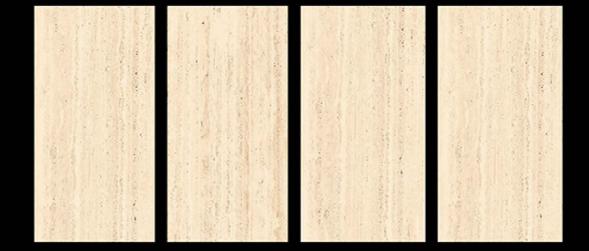

A**









## **HECTIC GRIGIO**









# **HECTIC PISTA**











## **HECTIC WHITE**





# 







# **NECTAR AQUA**











# **PIETRA DOVE**











# **PIETRA GREY**











# **PULSE CREMA**











# **ROYAL CARARA**











# **SPECTRA BEIGE**











# **SPECTRA BIANCO**











# **SPECTRA BRUNO**











# **SPECTRA GRIS**









# **SPECTRA ROSE**









# **SPECTRA SAND**



# 





# SPECTRA WHITE











# **SPIDER ANT RED**









# **SPIDER CREMA**

**ENDLESS MARBLE** 











# STRING INKY









# **STRING SKY**











# **TEAK WOOD**









# **TERAZZO BLACK**









# **TERAZZO CLEAN**







# **TERAZZO RESIN WHITE**









# **TRAVERTINO ROMANO**











# **TRAVERTINO SIVEC**









# **TRAVERTINO TURCO**











# **VIBER RED**











# 017-LT DK HL

# **CARVING FINISH**







## 030-LT



# 030-HL



# 030-LT DK HL











# **DECOR DARK**







# GLAZED VITRIFIED TILES 600x1200mm CARVING FINISH



# SAND ROCK WHAIT

## SAND ROCK-HL

| 37.5 |      |     | Talk |    |  |
|------|------|-----|------|----|--|
| 1011 |      |     |      |    |  |
|      |      |     |      |    |  |
|      |      |     |      |    |  |
|      |      | No. | 9.0  |    |  |
|      |      |     |      |    |  |
|      |      |     |      | 42 |  |
| 4.7  | 1152 |     |      |    |  |
|      |      |     |      |    |  |

## SAND ROCK WHAIT