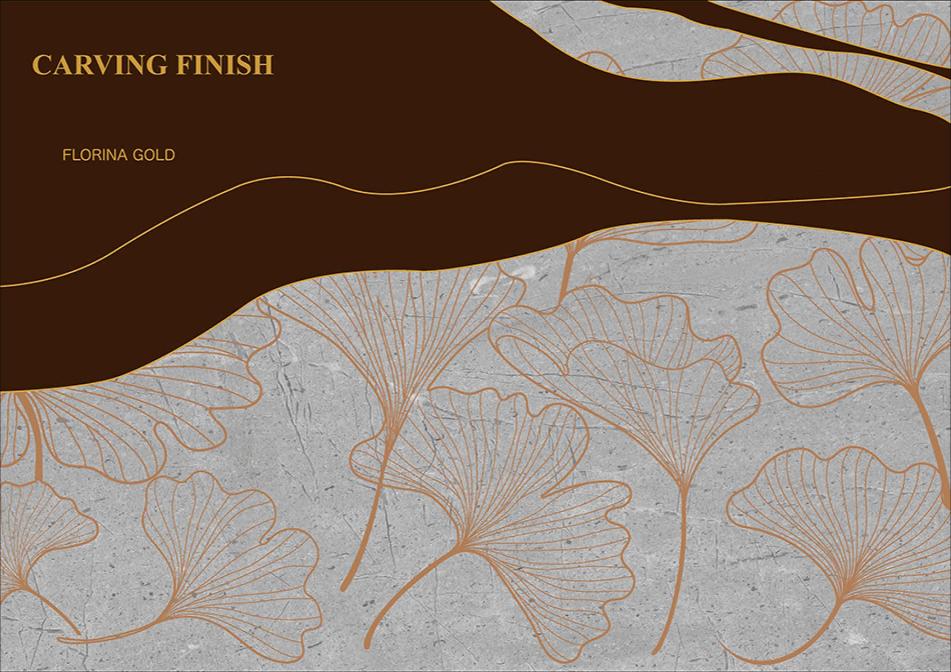

# KALARIYA CARVING FINISH







# **ARIZONA NATURAL**











# **ARIZONA SPERO**











# **ARMANO BLACK**









# **ARMANO GREY**









**ARMANO NATURAL** 









# **BOTOCHINO FIORITO**











# **CALARA COFFEE**











# **CALARA WENGUE**











# **CAPRAIA**











# **CHERRY WOOD**









# **CONCRETE BEIGE**











# **CONCRETE GREY**











# **CONCRETE LIGHT GREY**









# **CONCRETE WHITE**











# **CRACK AZUL**











## **EBONY WENGE**











# **FLORINA GOLD**











## **HECTIC BIANCO**











## **HECTIC CAFE**











## **HECTIC CREMA**









## **HECTIC GRIGIO**









# **HECTIC PISTA**











## **HECTIC WHITE**





# 







# **NECTAR AQUA**











# **PIETRA DOVE**











# **PIETRA GREY**











# **PULSE CREMA**











# **ROYAL CARARA**











# **SPECTRA BEIGE**











# **SPECTRA BIANCO**











# **SPECTRA BRUNO**











# **SPECTRA GRIS**









# **SPECTRA ROSE**









# **SPECTRA SAND**



# 





# SPECTRA WHITE











# **SPIDER ANT RED**









# **SPIDER CREMA**

**ENDLESS MARBLE** 











# STRING INKY









# **STRING SKY**











# **TEAK WOOD**









# **TERAZZO BLACK**









# **TERAZZO CLEAN**







# **TERAZZO