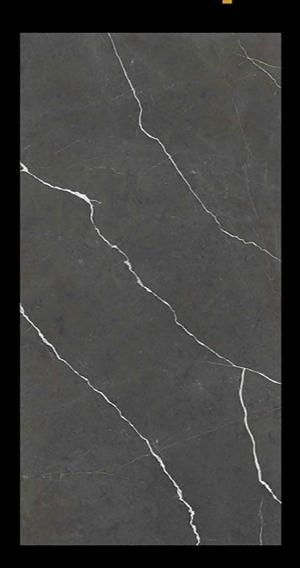

# KALARIYA CARVING FINISH







# **ARIZONA NATURAL**











# **ARIZONA SPERO**











# **ARMANO BLACK**









# **ARMANO GREY**









**ARMANO NATURAL** 









# **BOTOCHINO FIORITO**











# **CALARA COFFEE**











# **CALARA WENGUE**











# **CAPRAIA**











# **CHERRY WOOD**









# **CONCRETE BEIGE**











# **CONCRETE GREY**











# **CONCRETE LIGHT GREY**









# **CONCRETE WHITE**











# **CRACK AZUL**











## **EBONY WENGE**











# **FLORINA GOLD**











## **HECTIC BIANCO**











## **HECTIC CAFE**











## **HECTIC CREMA**









## **HECTIC GRIGIO**









# **HECTIC PISTA**











## **HECTIC WHITE**





# 







# **NECTAR AQUA**











# **PIETRA DOVE**











# **PIETRA GREY**











# **PULSE CREMA**











# **ROYAL CARARA**











# **SPECTRA BEI