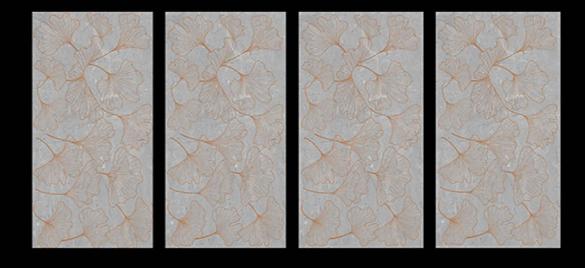

# KALARIYA CARVING FINISH







# **ARIZONA NATURAL**











# **ARIZONA SPERO**











# **ARMANO BLACK**









# **ARMANO GREY**









**ARMANO NATURAL** 









# **BOTOCHINO FIORITO**











# **CALARA COFFEE**











# **CALARA WENGUE**











# **CAPRAIA**











# **CHERRY WOOD**









# **CONCRETE BEIGE**











# **CONCRETE GREY**











# **CONCRETE LIGHT GREY**









# **CONCRETE WHITE**











# **CRACK AZUL**











## **EBONY WENGE**











# **FLORINA GOLD**











## **HECTIC BIANCO**











## **HECTIC CAFE**











## **HECTIC CREMA**









## **HECTIC GRIGIO**









# **HECTIC PISTA**











## **HECTIC WHITE**





# 







# **NECTAR AQUA**











# **PIETRA DOVE**











# **PIETRA GREY**











# **PULSE CREMA**











# **ROYAL CARARA**











# **SPECTRA BEIGE**











# **SPECTRA BIANCO**











# **SPECTRA BRUNO**











# **SPECTRA GRIS**









# **SPECTRA ROSE**









# **SPECTRA SAND**



# 





# SPECTRA WHITE











# **SPIDER ANT RED**









# **SPIDER CREMA**

**ENDLESS MARBLE** 











# STRING INKY









# **STRING SKY**











# **TEAK WOOD**









# **TERAZZO BLACK**









# **TERAZZO CLEAN**







# **TERAZZO RESIN WHITE**









# *