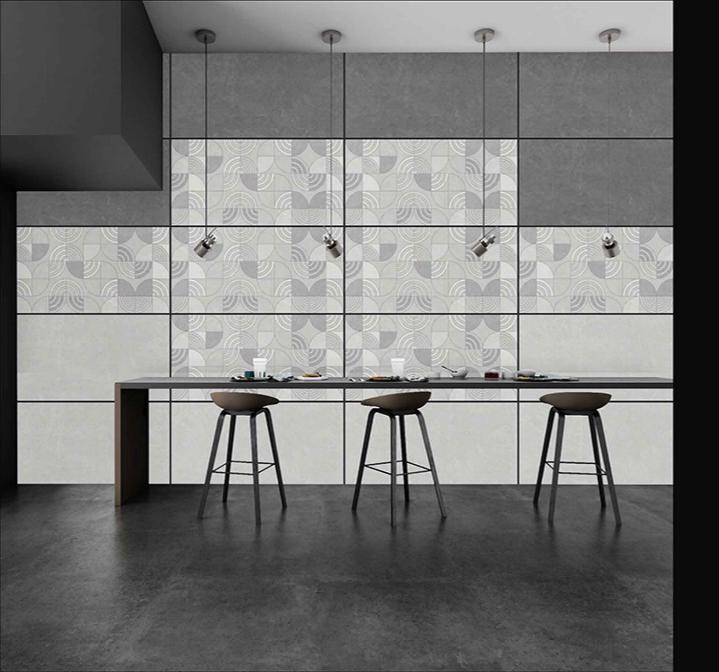

## SAND ROCK-HL

| 37.5 |      |     | Talk |    |  |
|------|------|-----|------|----|--|
| 1011 |      |     |      |    |  |
|      |      |     |      |    |  |
|      |      |     |      |    |  |
|      |      | No. | 9.0  |    |  |
|      |      |     |      |    |  |
|      |      |     |      | 42 |  |
| 4.7  | 1152 |     |      |    |  |
|      |      |     |      |    |  |