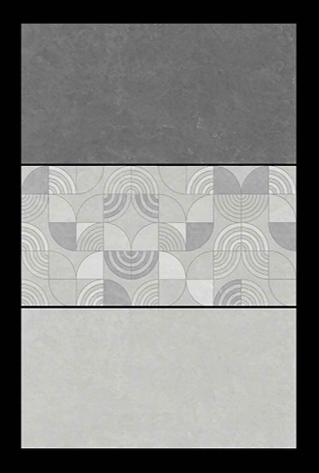

# **PIETRA DOVE**











# **PIETRA GREY**











# **PULSE CREMA**











# **ROYAL CARARA**











# **SPECTRA BEIGE**











# **SPECTRA BIANCO**











# **SPECTRA BRUNO**











# **SPECTRA GRIS**









# **SPECTRA ROSE**









# **SPECTRA SAND**



# 





# SPECTRA WHITE











# **SPIDER ANT RED**









# **SPIDER CREMA**

**ENDLESS MARBLE** 











# STRING INKY









# **STRING SKY**











# **TEAK WOOD**









# **TERAZZO BLACK**









# **TERAZZO CLEAN**







# **TERAZZO RESIN WHITE**









# **TRAVERTINO ROMANO**











# **TRAVERTINO SIVEC**









# **TRAVERTINO TURCO**











# **VIBER RED**











# 017-LT DK HL

# **CARVING FINISH**







## 030-LT



# 030-HL



# 030-LT DK HL











# **DECOR DARK**







# GLAZED VITRIFIED TILES 600x1200mm CARVING FINISH



# SAND ROCK WHAIT

## SAND ROCK-HL

| 37.5 |      |     | Talk |    |  |
|------|------|-----|------|----|--|
| 1011 |      |     |      |    |  |
|      |      |     |      |    |  |
|      |      |     |      |    |  |
|      |      | No. | 9.0  |    |  |
|      |      |     |      |    |  |
|      |      |     |      | 42 |  |
| 4.7  | 1152 |     |      |    |  |
|      |      |     |      |    |  |

## SAND ROCK WHAIT