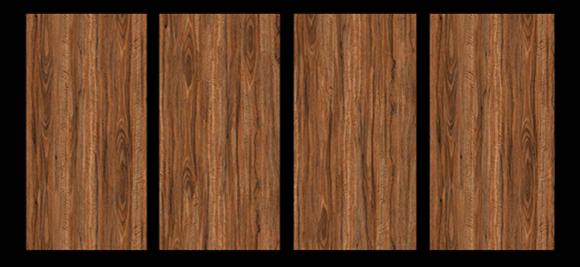

# KALARIYA CARVING FINISH







# **ARIZONA NATURAL**











# **ARIZONA SPERO**











# **ARMANO BLACK**









# **ARMANO GREY**









**ARMANO NATURAL** 









# **BOTOCHINO FIORITO**











# **CALARA COFFEE**











# **CALARA WENGUE**











# **CAPRAIA**











# **CHERRY WOOD**









# **CONCRETE BEIGE**











# **CONCRETE GREY**











# **CONCRETE LIGHT GREY**









# **CONCRETE WHITE**











# **CRACK AZUL**











## **EBONY WENGE**











# **FLORINA GOLD**











## **HECTIC BIANCO**











## **HECTIC CAFE**











## **HECTIC CREMA**









## **HECTIC GRIGIO**









# **HECTIC PISTA**











## **HECTIC WHITE**





# 







# **NECTAR AQUA**











# **PIETRA DOVE**











# **PIETRA GREY**











# **PULSE CREMA**











# **ROYAL CARARA**











# **SPECTRA BEIGE**











# **SPECTRA BIANCO**











# **SPECTRA BRUNO**











# **SPECTRA GRIS**









# **SPECTRA ROSE**









# **SPECTRA SAND**



# 





# SPECTRA WHITE











# **SPIDER ANT RED**









# **SPIDER CREMA**

**ENDLESS MARBLE** 











# STRING INKY









# **STRING SKY**











# **TEAK WOOD**









# **TERAZZO BLACK**









# **TERAZZO CLEAN**







# **TERA