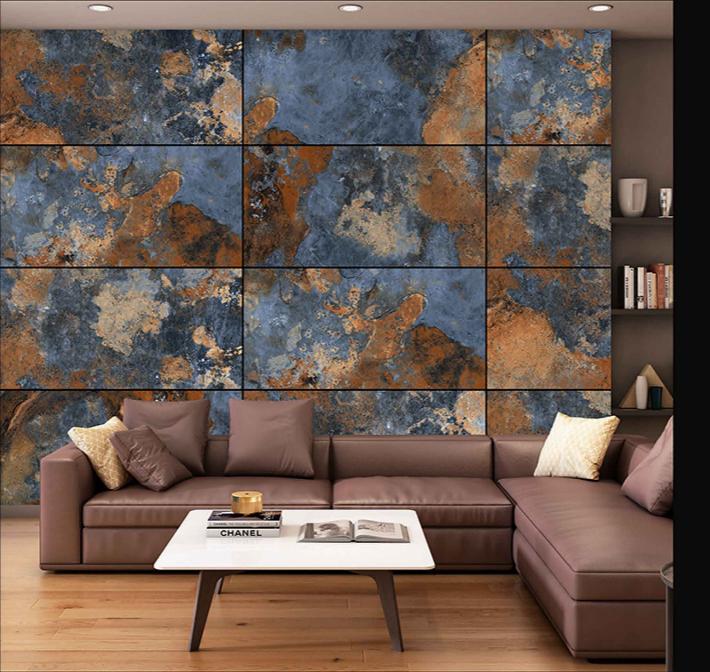

# KALARIYA CARVING FINISH







# **ARIZONA NATURAL**











# **ARIZONA SPERO**











# **ARMANO BLACK**









# **ARMANO GREY**









**ARMANO NATURAL** 









# **BOTOCHINO FIORITO**











# **CALARA COFFEE**











# **CALARA WENGUE**











# **CAPRAIA**











# **CHERRY WOOD**









# **CONCRETE BEIGE**











# **CONCRETE GREY**











# **CONCRETE LIGHT GREY**









# **CONCRETE WHITE**











# **CRACK AZUL**











## **EBONY WENGE**











# **FLORINA GOLD**











## **HECTIC BIANCO**











## **HECTIC CAFE**











## **HECTIC CREMA**









## **HECTIC GRIGIO**









# **HECTIC PISTA**











## **HECTIC WHITE**





# 







# **NECTAR AQUA**











# **PIETRA DOVE**











# **PIETRA GREY**











# **PULSE CREMA**











# **ROYA