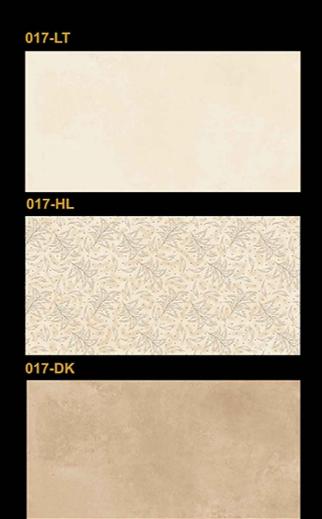

# **HECTIC PISTA**











## **HECTIC WHITE**





# 







# **NECTAR AQUA**











# **PIETRA DOVE**











# **PIETRA GREY**











# **PULSE CREMA**











# **ROYAL CARARA**











# **SPECTRA BEIGE**











# **SPECTRA BIANCO**











# **SPECTRA BRUNO**











# **SPECTRA GRIS**









# **SPECTRA ROSE**









# **SPECTRA SAND**



# 





# SPECTRA WHITE











# **SPIDER ANT RED**









# **SPIDER CREMA**

**ENDLESS MARBLE** 











# STRING INKY









# **STRING SKY**











# **TEAK WOOD**









# **TERAZZO BLACK**









# **TERAZZO CLEAN**







# **TERAZZO RESIN WHITE**









# **TRAVERTINO ROMANO**











# **TRAVERTINO SIVEC**









# **TRAVERTINO TURCO**











# **VIBER RED**











# 017-LT DK HL

# **CARVING FINISH**







## 030-LT



# 030-HL



# 030-LT DK HL











# **DECOR DARK**







# GLAZED VITRIFIED TILES 600x1200mm CARVING FINISH



# SAND ROCK WHAIT

## SAND ROCK-HL

| 37.5 |      |     | Talk |    |  |
|------|------|-----|------|----|--|
| 1011 |      |     |      |    |  |
|      |      |     |      |    |  |
|      |      |     |      |    |  |
|      |      | No. | 9.0  |    |  |
|      |      |     |      |    |  |
|      |      |     |      | 42 |  |
| 4.7  | 1152 |     |      |    |  |
|      |      |     |      |    |  |

## SAND ROCK WHAIT