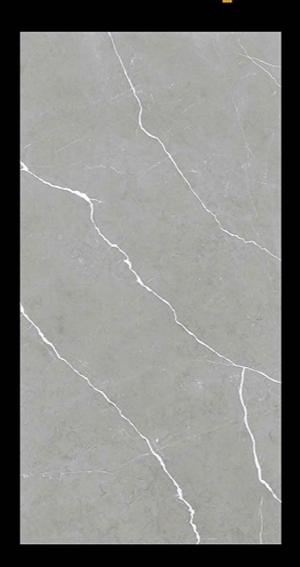

# KALARIYA CARVING FINISH







# **ARIZONA NATURAL**











# **ARIZONA SPERO**











# **ARMANO BLACK**









# **ARMANO GREY**









**ARMANO NATURAL** 









# **BOTOCHINO FIORITO**











# **CALARA COFFEE**











# **CALARA WENGUE**











# **CAPRAIA**











# **CHERRY WOOD**









# **CONCRETE BEIGE**











# **CONCRETE GREY**











# **CONCRETE LIGHT GREY**









# **CONCRETE WHITE**











# **CRACK AZUL**











## **EBONY WENGE**











# **FLORINA GOLD**











## **HECTIC BIANCO**











## **HECTIC CAFE**











## **HECTIC CREMA**









## **HECTIC GRIGIO**









# **HECTIC PISTA**











## **HECTIC WHITE**





# 







# **NECTAR AQUA**











# **PIETRA DOVE**











# **PIETRA GREY**











# **PULSE CREMA**











# **ROYAL CARARA**











# **SPECTRA BEIGE**











# **SPECTRA