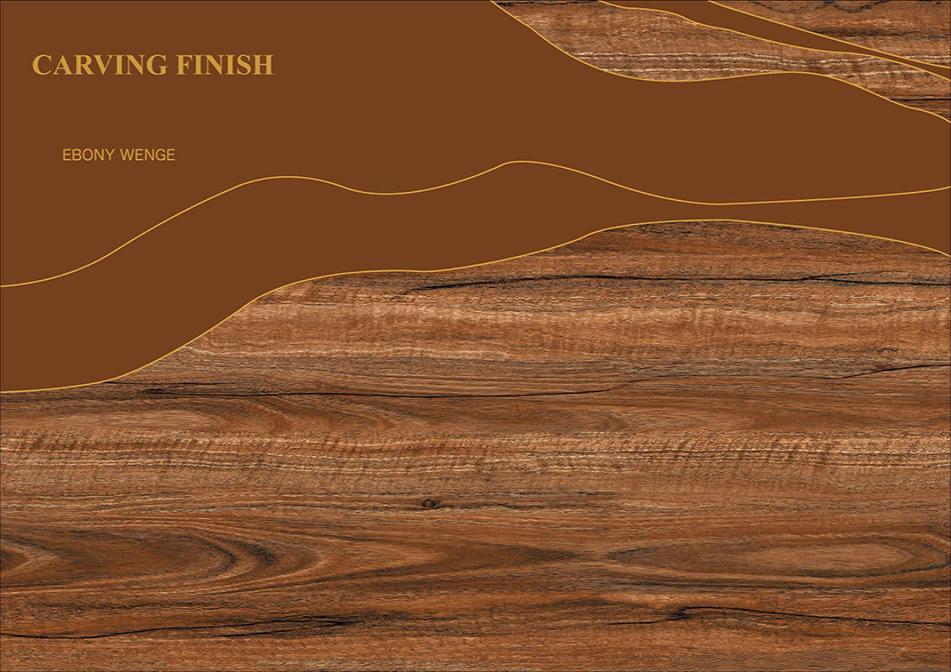

# KALARIYA CARVING FINISH







# **ARIZONA NATURAL**











# **ARIZONA SPERO**











# **ARMANO BLACK**









# **ARMANO GREY**









**ARMANO NATURAL** 









# **BOTOCHINO FIORITO**











# **CALARA COFFEE**











# **CALARA WENGUE**











# **CAPRAIA**











# **CHERRY WOOD**









# **CONCRETE BEIGE**











# **CONCRETE GREY**











# **CONCRETE LIGHT GREY**









# **CONCRETE WHITE**











# **CRACK AZUL**











## **EBONY WENGE**











# **FLORINA GOLD**











## **HECTIC BIANCO**











## **HECTIC CAFE**











## **HECTIC CREMA**









## **HECTIC GRIGIO**









# **HECTIC PISTA**











## **HECTIC WHITE**





# 







# **NECTAR AQUA**











# **PIETRA DOVE**











# **PIETRA GREY**











# **PULSE CREMA**











# **ROYAL CARARA**











# **SPECTRA BEIGE**











# **SPECTRA BIANCO**











# **SPECTRA BRUNO**











# **SPECTRA GRIS**









# **SPECTRA ROSE**









# **SPECTRA SAND**



# 





# SPECTRA WHITE











# **SPIDER ANT RED**









# **SPIDER CREMA**

**ENDLESS MARBLE** 











# STRING INKY









# **STRING SKY**











# **TEAK WOOD**









# **TERAZZO BLACK**









# **TERAZ