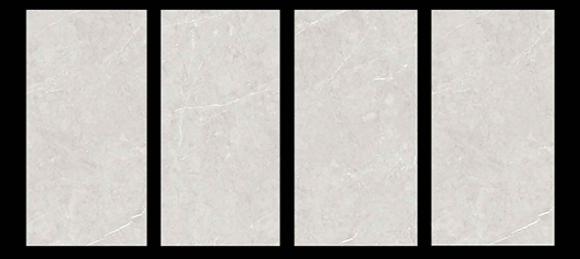

# KALARIYA CARVING FINISH







# **ARIZONA NATURAL**











# **ARIZONA SPERO**











# **ARMANO BLACK**









# **ARMANO GREY**









**ARMANO NATURAL** 









# **BOTOCHINO FIORITO**











# **CALARA COFFEE**











# **CALARA WENGUE**











# **CAPRAIA**











# **CHERRY WOOD**









# **CONCRETE BEIGE**











# **CONCRETE GREY**











# **CONCRETE LIGHT GREY**









# **CONCRETE WHITE**











# **CRACK AZUL**











## **EBONY WENGE**











# **FLORINA GOLD**











## **HECTIC BIANCO**











## **HECTIC CAFE**











## **HECTIC CREMA**









## **HECTIC GRIGIO**









# **HECTIC PISTA**











## **HECTIC WHITE**





# 







# **NECTAR AQUA**











# **PIETRA DOVE**











# **PIETRA GREY**











# **PULSE CREMA**











# **ROYAL CARARA**











# **SPECTRA BEIGE**











# **SPECTRA BIANCO**











# **SPECTRA BRUNO**











# **SPECTRA GRIS**









# **SPECTRA ROSE**









# **SPECTRA SAND**



# 





# SPECTRA WHITE











# **SPIDER ANT RED**









# **SPIDER CREMA**

**ENDLESS MARBLE** 











# STRING INKY









# **STRING SKY**











# **TEAK WOOD**









# **TERAZZO BLACK**









# **TERAZZO CLEAN**







# **TERAZZO RESIN WHITE**









# **TRAVERTINO ROMANO**