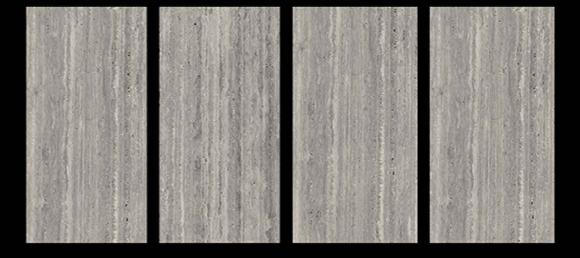

BIANCO**











## **HECTIC CAFE**











## **HECTIC CREMA**









## **HECTIC GRIGIO**









# **HECTIC PISTA**











## **HECTIC WHITE**





# 







# **NECTAR AQUA**











# **PIETRA DOVE**











# **PIETRA GREY**











# **PULSE CREMA**











# **ROYAL CARARA**











# **SPECTRA BEIGE**











# **SPECTRA BIANCO**











# **SPECTRA BRUNO**











# **SPECTRA GRIS**









# **SPECTRA ROSE**









# **SPECTRA SAND**



# 





# SPECTRA WHITE











# **SPIDER ANT RED**









# **SPIDER CREMA**

**ENDLESS MARBLE** 











# STRING INKY









# **STRING SKY**











# **TEAK WOOD**









# **TERAZZO BLACK**









# **TERAZZO CLEAN**







# **TERAZZO RESIN WHITE**









# **TRAVERTINO ROMANO**











# **TRAVERTINO SIVEC**









# **TRAVERTINO TURCO**











# **VIBER RED**











# 017-LT DK HL

# **CARVING FINISH**







## 030-LT



# 030-HL



# 030-LT DK HL











# **DECOR DARK**







# GLAZED VITRIFIED TILES 600x1200mm CARVING FINISH



# SAND ROCK WHAIT

## SAND ROCK-HL

| 37.5 |      |     | Talk |    |  |
|------|------|-----|------|----|--|
| 1011 |      |     |      |    |  |
|      |      |     |      |    |  |
|      |      |     |      |    |  |
|      |      | No. | 9.0  |    |  |
|      |      |     |      |    |  |
|      |      |     |      | 42 |  |
| 4.7  | 1152 |     |      |    |  |
|      |      |     |      |    |  |

## SAND ROCK WHAIT