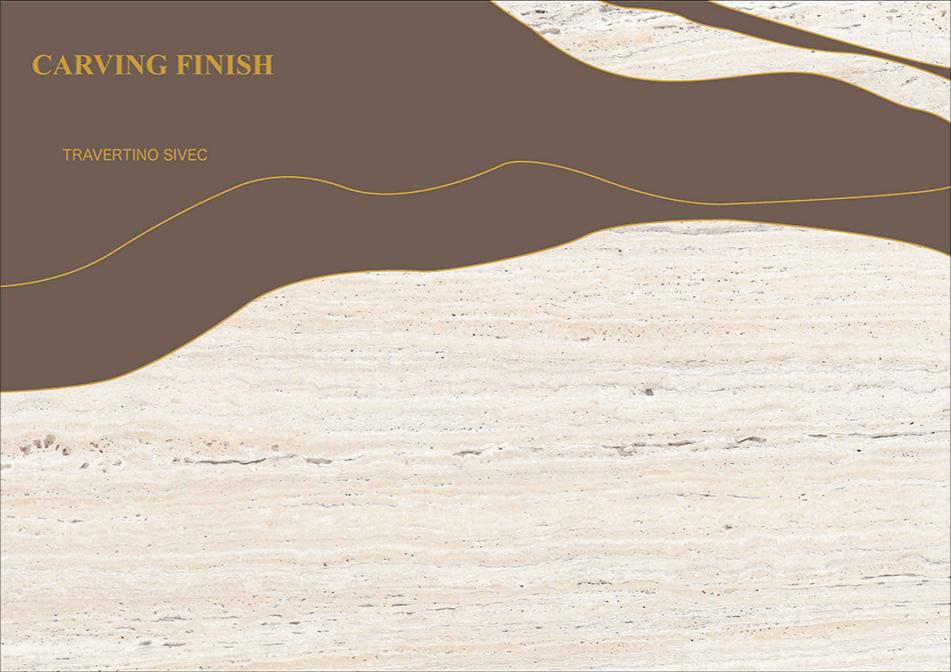

CO**











## **HECTIC CAFE**











## **HECTIC CREMA**









## **HECTIC GRIGIO**









# **HECTIC PISTA**











## **HECTIC WHITE**





# 







# **NECTAR AQUA**











# **PIETRA DOVE**











# **PIETRA GREY**











# **PULSE CREMA**











# **ROYAL CARARA**











# **SPECTRA BEIGE**











# **SPECTRA BIANCO**











# **SPECTRA BRUNO**











# **SPECTRA GRIS**









# **SPECTRA ROSE**









# **SPECTRA SAND**



# 





# SPECTRA WHITE











# **SPIDER ANT RED**









# **SPIDER CREMA**

**ENDLESS MARBLE** 











# STRING INKY









# **STRING SKY**











# **TEAK WOOD**









# **TERAZZO BLACK**









# **TERAZZO CLEAN**







# **TERAZZO RESIN WHITE**









# **TRAVERTINO ROMANO**











# **TRAVERTINO SIVEC**









# **TRAVERTINO TURCO**











# **VIBER RED**











# 017-LT DK HL

# **CARVING FINISH**







## 030-LT



# 030-HL



# 030-LT DK HL











# **DECOR DARK**







# GLAZED VITRIFIED TILES 600x1200mm CARVING FINISH



# SAND ROCK WHAIT

## SAND ROCK-HL

| 37.5 |      |     | Talk |    |  |
|------|------|-----|------|----|--|
| 1011 |      |     |      |    |  |
|      |      |     |      |    |  |
|      |      |     |      |    |  |
|      |      | No. | 9.0  |    |  |
|      |      |     |      |    |  |
|      |      |     |      | 42 |  |
| 4.7  | 1152 |     |      |    |  |
|      |      |     |      |    |  |

## SAND ROCK WHAIT