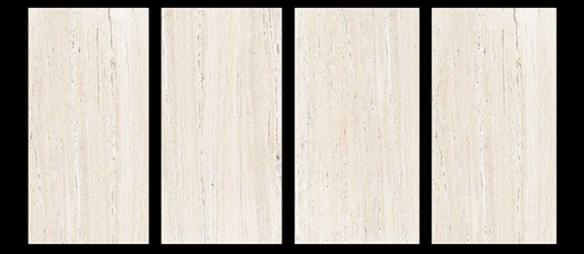

FE**











## **HECTIC CREMA**









## **HECTIC GRIGIO**









# **HECTIC PISTA**











## **HECTIC WHITE**





# 







# **NECTAR AQUA**











# **PIETRA DOVE**











# **PIETRA GREY**











# **PULSE CREMA**











# **ROYAL CARARA**











# **SPECTRA BEIGE**











# **SPECTRA BIANCO**











# **SPECTRA BRUNO**











# **SPECTRA GRIS**









# **SPECTRA ROSE**









# **SPECTRA SAND**



# 





# SPECTRA WHITE











# **SPIDER ANT RED**









# **SPIDER CREMA**

**ENDLESS MARBLE** 











# STRING INKY









# **STRING SKY**











# **TEAK WOOD**









# **TERAZZO BLACK**









# **TERAZZO CLEAN**







# **TERAZZO RESIN WHITE**









# **TRAVERTINO ROMANO**











# **TRAVERTINO SIVEC**









# **TRAVERTINO TURCO**











# **VIBER RED**











# 017-LT DK HL

# **CARVING FINISH**







## 030-LT



# 030-HL



# 030-LT DK HL











# **DECOR DARK**







# GLAZED VITRIFIED TILES 600x1200mm CARVING FINISH



# SAND ROCK WHAIT

## SAND ROCK-HL

| 37.5 |      |     | Talk |    |  |
|------|------|-----|------|----|--|
| 1011 |      |     |      |    |  |
|      |      |     |      |    |  |
|      |      |     |      |    |  |
|      |      | No. | 9.0  |    |  |
|      |      |     |      |    |  |
|      |      |     |      | 42 |  |
| 4.7  | 1152 |     |      |    |  |
|      |      |     |      |    |  |

## SAND ROCK WHAIT