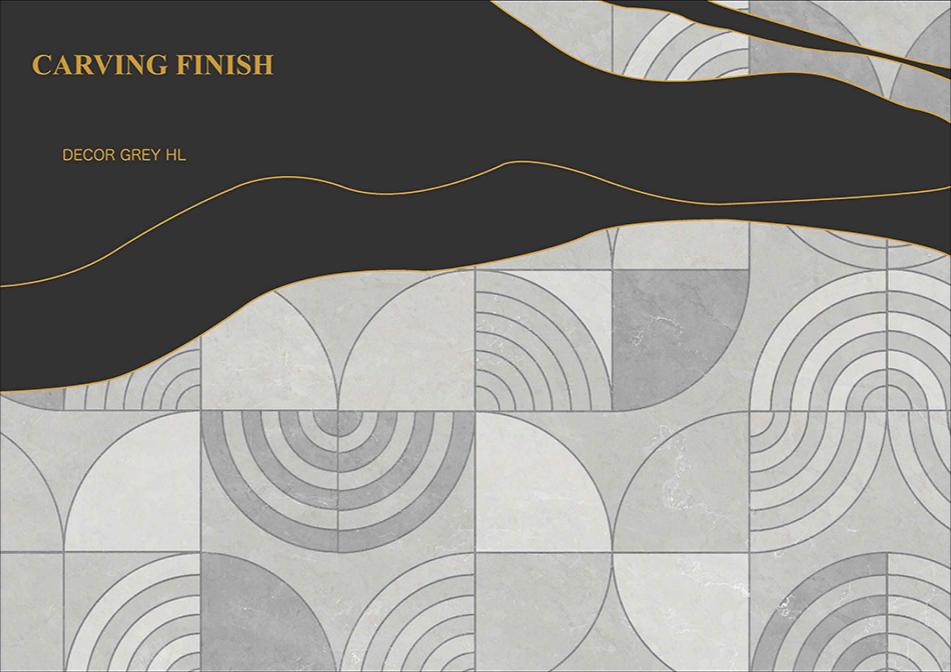

# **PIETRA DOVE**











# **PIETRA GREY**











# **PULSE CREMA**











# **ROYAL CARARA**











# **SPECTRA BEIGE**











# **SPECTRA BIANCO**











# **SPECTRA BRUNO**











# **SPECTRA GRIS**









# **SPECTRA ROSE**









# **SPECTRA SAND**



# 





# SPECTRA WHITE











# **SPIDER ANT RED**









# **SPIDER CREMA**

**ENDLESS MARBLE** 











# STRING INKY









# **STRING SKY**











# **TEAK WOOD**









# **TERAZZO BLACK**









# **TERAZZO CLEAN**







# **TERAZZO RESIN WHITE**









# **TRAVERTINO ROMANO**











# **TRAVERTINO SIVEC**









# **TRAVERTINO TURCO**











# **VIBER RED**











# 017-LT DK HL

# **CARVING FINISH**







## 030-LT



# 030-HL



# 030-LT DK HL











# **DECOR DARK**







# GLAZED VITRIFIED TILES 600x1200mm CARVING FINISH



# SAND ROCK WHAIT

## SAND ROCK-HL

| 37.5 |      |     | Talk |    |  |
|------|------|-----|------|----|--|
| 1011 |      |     |      |    |  |
|      |      |     |      |    |  |
|      |      |     |      |    |  |
|      |      | No. | 9.0  |    |  |
|      |      |     |      |    |  |
|      |      |     |      | 42 |  |
| 4.7  | 1152 |     |      |    |  |
|      |      |     |      |    |  |

## SAND ROCK WHAIT