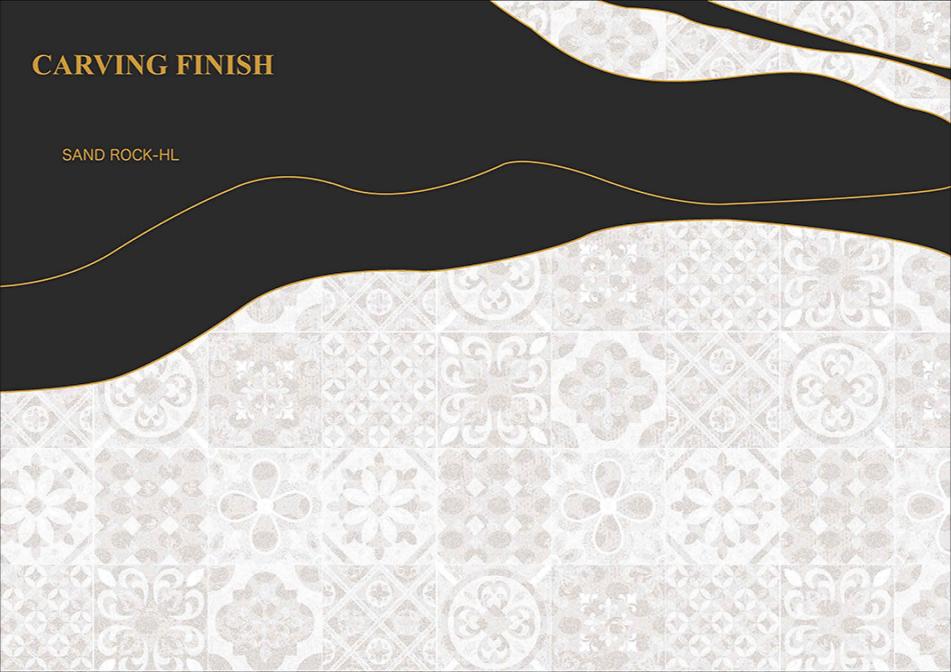

## SAND ROCK-HL

| 37.5 |      |     | Talk |    |  |
|------|------|-----|------|----|--|
| 1011 |      |     |      |    |  |
|      |      |     |      |    |  |
|      |      |     |      |    |  |
|      |      | No. | 9.0  |    |  |
|      |      |     |      |    |  |
|      |      |     |      | 42 |  |
| 4.7  | 1152 |     |      |    |  |
|      |      |     |      |    |  |