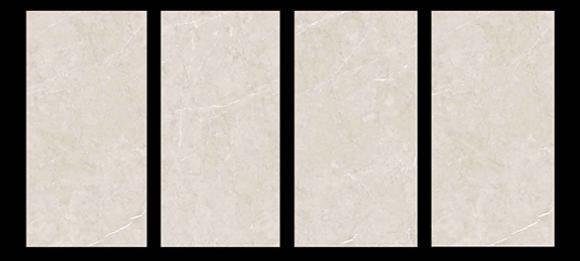

# KALARIYA CARVING FINISH







# **ARIZONA NATURAL**











# **ARIZONA SPERO**











# **ARMANO BLACK**









# **ARMANO GREY**









**ARMANO NATURAL** 









# **BOTOCHINO FIORITO**











# **CALARA COFFEE**











# **CALARA WENGUE**











# **CAPRAIA**











# **CHERRY WOOD**









# **CONCRETE BEIGE**











# **CONCRETE GREY**











# **CONCRETE LIGHT GREY**









# **CONCRETE WHITE**











# **CRACK AZUL**











## **EBONY WENGE**











# **FLORINA GOLD**











## **HECTIC BIANCO**











## **HECTIC CAFE**











## **HECTIC CREMA**









## **HECTIC GRIGIO**









# **HECTIC PISTA**











## **HECTIC WHITE**





# 







# **NECTAR AQUA**











# **PIETRA DOVE**











# **PIETRA GREY**











# **PULSE CREMA**











# **ROYAL CARARA**











# **SPECTRA BEIGE**











# **SPECTRA BIANCO**











# **SPECTRA BRUNO**











# **SPECTRA GRIS**









# **SPECTRA ROSE**









# **SPECTRA SAND**



# 





# SPECTRA WHITE











# **SPIDER ANT RED**









# **SPIDER CREMA**

**ENDLESS MARBLE** 











# STRING INKY









# **STRING SKY**











# **TEAK WOOD**









# **TERAZZO BLACK**









# **TERAZZO CLEAN**







# **TERAZZO RESIN WHITE**









# **TRAVERTINO ROMANO**











# **TRAVERTINO SIVEC**









# **TRAVERTINO TURCO**











# **VIBER RED**











# 017-LT DK HL

# **CARVING FINISH**







## 030-LT