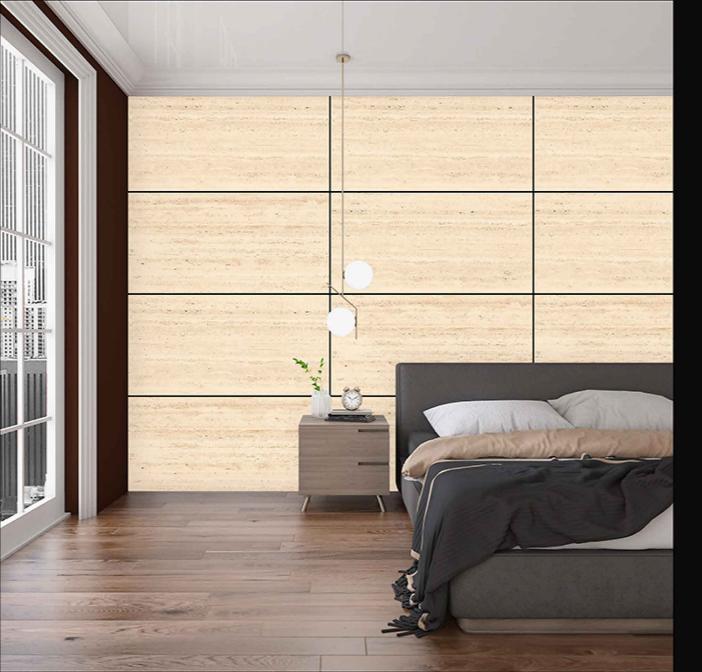

*









## **HECTIC GRIGIO**









# **HECTIC PISTA**











## **HECTIC WHITE**





# 







# **NECTAR AQUA**











# **PIETRA DOVE**











# **PIETRA GREY**











# **PULSE CREMA**











# **ROYAL CARARA**











# **SPECTRA BEIGE**











# **SPECTRA BIANCO**











# **SPECTRA BRUNO**











# **SPECTRA GRIS**









# **SPECTRA ROSE**









# **SPECTRA SAND**



# 





# SPECTRA WHITE











# **SPIDER ANT RED**









# **SPIDER CREMA**

**ENDLESS MARBLE** 











# STRING INKY









# **STRING SKY**











# **TEAK WOOD**









# **TERAZZO BLACK**









# **TERAZZO CLEAN**







# **TERAZZO RESIN WHITE**









# **TRAVERTINO ROMANO**











# **TRAVERTINO SIVEC**









# **TRAVERTINO TURCO**











# **VIBER RED**











# 017-LT DK HL

# **CARVING FINISH**







## 030-LT



# 030-HL



# 030-LT DK HL











# **DECOR DARK**







# GLAZED VITRIFIED TILES 600x1200mm CARVING FINISH



# SAND ROCK WHAIT

## SAND ROCK-HL

| 37.5 |      |     | Talk |    |  |
|------|------|-----|------|----|--|
| 1011 |      |     |      |    |  |
|      |      |     |      |    |  |
|      |      |     |      |    |  |
|      |      | No. | 9.0  |    |  |
|      |      |     |      |    |  |
|      |      |     |      | 42 |  |
| 4.7  | 1152 |     |      |    |  |
|      |      |     |      |    |  |

## SAND ROCK WHAIT