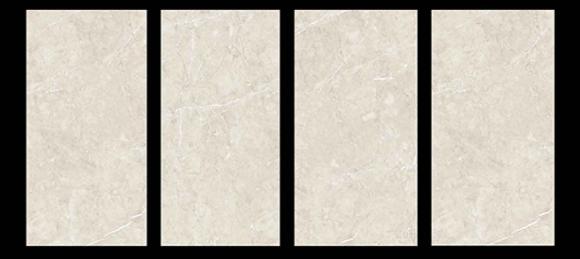

# KALARIYA CARVING FINISH







# **ARIZONA NATURAL**











# **ARIZONA SPERO**











# **ARMANO BLACK**









# **ARMANO GREY**









**ARMANO NATURAL** 









# **BOTOCHINO FIORITO**











# **CALARA COFFEE**











# **CALARA WENGUE**











# **CAPRAIA**











# **CHERRY WOOD**









# **CONCRETE BEIGE**











# **CONCRETE GREY**











# **CONCRETE LIGHT GREY**









# **CONCRETE WHITE**











# **CRACK AZUL**











## **EBONY WENGE**











# **FLORINA GOLD**











## **HECTIC BIANCO**











## **HECTIC CAFE**











## **HECTIC CREMA**









## **HECTIC GRIGIO**









# **HECTIC PISTA**











## **HECTIC WHITE**





# 







# **NECTAR AQUA**











# **PIETRA DOVE**











# **PIETRA GREY**











# **PULSE CREMA**











# **ROYAL CARARA**











# **SPECTRA BEIGE**











# **SPECTRA BIANCO**











# **SPECTRA BRUNO**











# **SPECTRA GRIS**









# **SPECTRA ROSE**









# **SPECTRA SAND**



# 





# SPECTRA WHITE











# **SPIDER ANT RED**









# **SPIDER CREMA**

**ENDLESS MARBLE** 











# STRING INKY









# **STRING SKY**











# **TEAK WOOD**









# **TERAZZO BLACK**









# **TERAZZO CLEAN**







# **TERAZZO RESIN WHITE**









# **TRAVERTINO ROMANO**











# **TRAVERTINO SIVEC**









# **TRAVERTINO TURCO**











# **VIBER RED**











# 017-LT DK HL

# **CARVIN