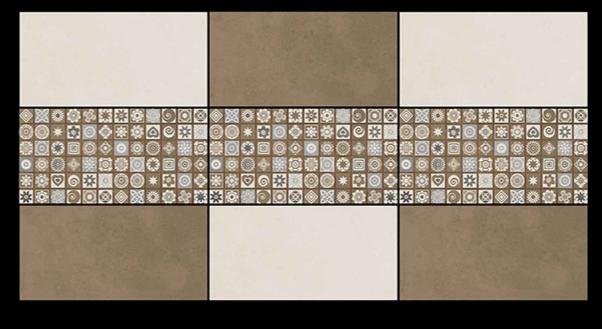

A**











# **PIETRA DOVE**











# **PIETRA GREY**











# **PULSE CREMA**











# **ROYAL CARARA**











# **SPECTRA BEIGE**











# **SPECTRA BIANCO**











# **SPECTRA BRUNO**











# **SPECTRA GRIS**









# **SPECTRA ROSE**









# **SPECTRA SAND**



# 





# SPECTRA WHITE











# **SPIDER ANT RED**









# **SPIDER CREMA**

**ENDLESS MARBLE** 











# STRING INKY









# **STRING SKY**











# **TEAK WOOD**









# **TERAZZO BLACK**









# **TERAZZO CLEAN**







# **TERAZZO RESIN WHITE**









# **TRAVERTINO ROMANO**











# **TRAVERTINO SIVEC**









# **TRAVERTINO TURCO**











# **VIBER RED**











# 017-LT DK HL

# **CARVING FINISH**







## 030-LT



# 030-HL



# 030-LT DK HL











# **DECOR DARK**







# GLAZED VITRIFIED TILES 600x1200mm CARVING FINISH



# SAND ROCK WHAIT

## SAND ROCK-HL

| 37.5 |      |     | Talk |    |  |
|------|------|-----|------|----|--|
| 1011 |      |     |      |    |  |
|      |      |     |      |    |  |
|      |      |     |      |    |  |
|      |      | No. | 9.0  |    |  |
|      |      |     |      |    |  |
|      |      |     |      | 42 |  |
| 4.7  | 1152 |     |      |    |  |
|      |      |     |      |    |  |

## SAND ROCK WHAIT