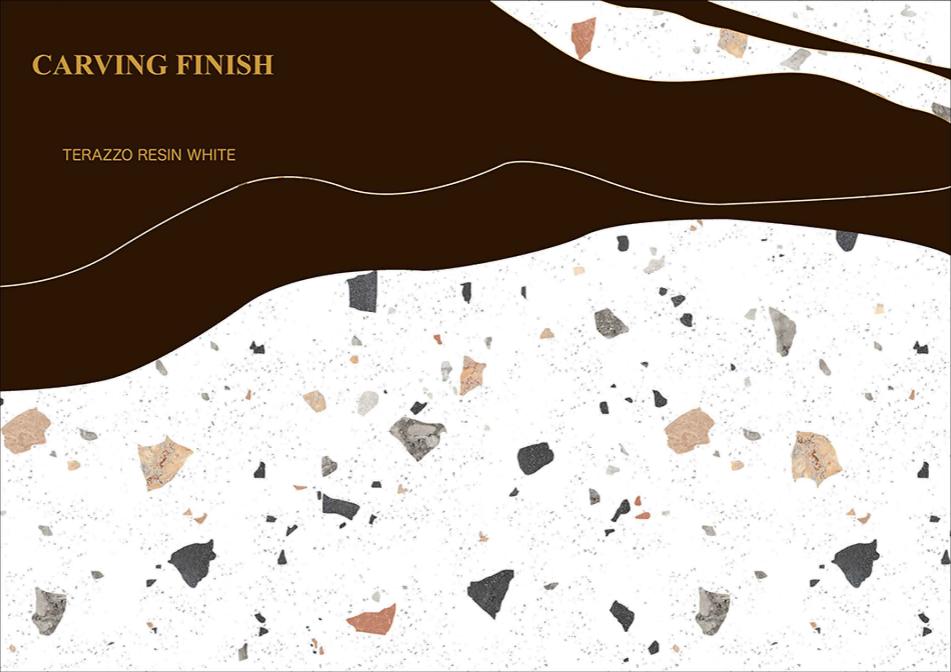

NY WENGE**











# **FLORINA GOLD**











## **HECTIC BIANCO**











## **HECTIC CAFE**











## **HECTIC CREMA**









## **HECTIC GRIGIO**









# **HECTIC PISTA**











## **HECTIC WHITE**





# 







# **NECTAR AQUA**











# **PIETRA DOVE**











# **PIETRA GREY**











# **PULSE CREMA**











# **ROYAL CARARA**











# **SPECTRA BEIGE**











# **SPECTRA BIANCO**











# **SPECTRA BRUNO**











# **SPECTRA GRIS**









# **SPECTRA ROSE**









# **SPECTRA SAND**



# 





# SPECTRA WHITE











# **SPIDER ANT RED**









# **SPIDER CREMA**

**ENDLESS MARBLE** 











# STRING INKY









# **STRING SKY**











# **TEAK WOOD**









# **TERAZZO BLACK**









# **TERAZZO CLEAN**







# **TERAZZO RESIN WHITE**









# **TRAVERTINO ROMANO**











# **TRAVERTINO SIVEC**









# **TRAVERTINO TURCO**











# **VIBER RED**











# 017-LT DK HL

# **CARVING FINISH**







## 030-LT



# 030-HL



# 030-LT DK HL











# **DECOR DARK**







# GLAZED VITRIFIED TILES 600x1200mm CARVING FINISH



# SAND ROCK WHAIT

## SAND ROCK-HL

| 37.5 |      |     | Talk |    |  |
|------|------|-----|------|----|--|
| 1011 |      |     |      |    |  |
|      |      |     |      |    |  |
|      |      |     |      |    |  |
|      |      | No. | 9.0  |    |  |
|      |      |     |      |    |  |
|      |      |     |      | 42 |  |
| 4.7  | 1152 |     |      |    |  |
|      |      |     |      |    |  |

## SAND ROCK WHAIT