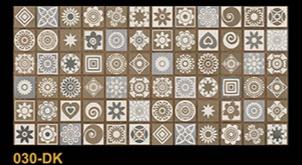

# **NECTAR AQUA**











# **PIETRA DOVE**











# **PIETRA GREY**











# **PULSE CREMA**











# **ROYAL CARARA**











# **SPECTRA BEIGE**











# **SPECTRA BIANCO**











# **SPECTRA BRUNO**











# **SPECTRA GRIS**









# **SPECTRA ROSE**









# **SPECTRA SAND**



# 





# SPECTRA WHITE











# **SPIDER ANT RED**









# **SPIDER CREMA**

**ENDLESS MARBLE** 











# STRING INKY









# **STRING SKY**











# **TEAK WOOD**









# **TERAZZO BLACK**









# **TERAZZO CLEAN**







# **TERAZZO RESIN WHITE**









# **TRAVERTINO ROMANO**











# **TRAVERTINO SIVEC**









# **TRAVERTINO TURCO**











# **VIBER RED**











# 017-LT DK HL

# **CARVING FINISH**







## 030-LT



# 030-HL



# 030-LT DK HL











# **DECOR DARK**







# GLAZED VITRIFIED TILES 600x1200mm CARVING FINISH



# SAND ROCK WHAIT

## SAND ROCK-HL

| 37.5 |      |     | Talk |    |  |
|------|------|-----|------|----|--|
| 1011 |      |     |      |    |  |
|      |      |     |      |    |  |
|      |      |     |      |    |  |
|      |      | No. | 9.0  |    |  |
|      |      |     |      |    |  |
|      |      |     |      | 42 |  |
| 4.7  | 1152 |     |      |    |  |
|      |      |     |      |    |  |

## SAND ROCK WHAIT