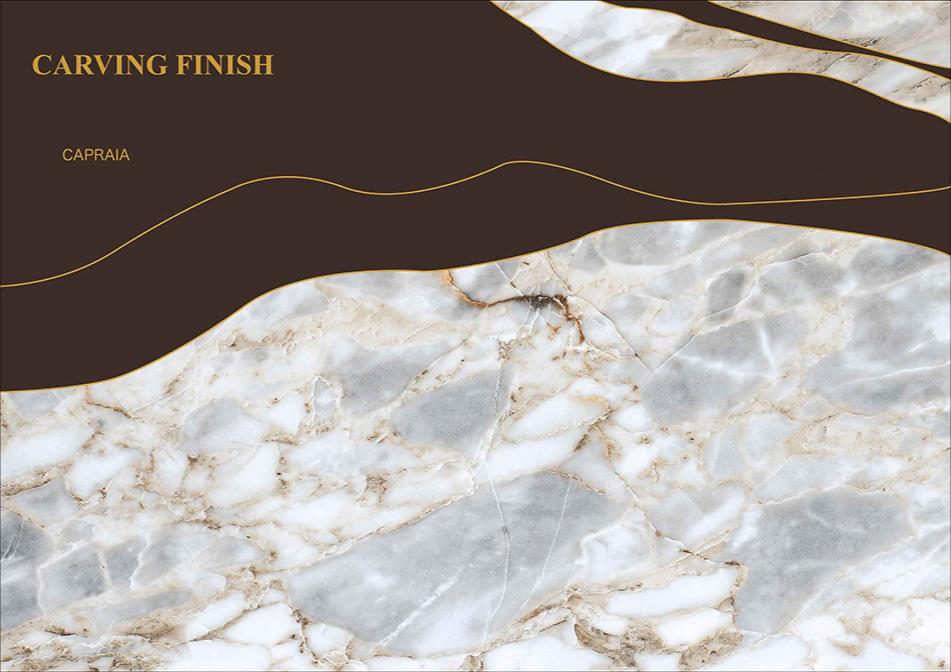

# KALARIYA CARVING FINISH







# **ARIZONA NATURAL**











# **ARIZONA SPERO**











# **ARMANO BLACK**









# **ARMANO GREY**









**ARMANO NATURAL** 









# **BOTOCHINO FIORITO**











# **CALARA COFFEE**











# **CALARA WENGUE**











# **CAPRAIA**











# **CHERRY WOOD**









# **CONCRETE BEIGE**











# **CONCRETE GREY**











# **CONCRETE LIGHT GREY**









# **CONCRETE WHITE**











# **CRACK AZUL**











## **EBONY WENGE**











# **FLORINA GOLD**











## **HECTIC BIANCO**











## **HECTIC CAFE**











## **HECTIC CREMA**









## **HECTIC GRIGIO**









# **HECTIC PISTA**











## **HECTIC WHITE**





# 







# **NECTAR AQUA**











# **PIETRA DOVE**











# **PIETRA GREY**











# **PULSE CREMA**











# **ROYAL CARARA**











# **SPECTRA BEIGE**











# **SPECTRA BIANCO**











# **SPECTRA BRUNO**











# **SPECTRA GRIS**









# **SPECTRA ROSE**









# **SPECTRA SAND**



# 





# SPECTRA WH