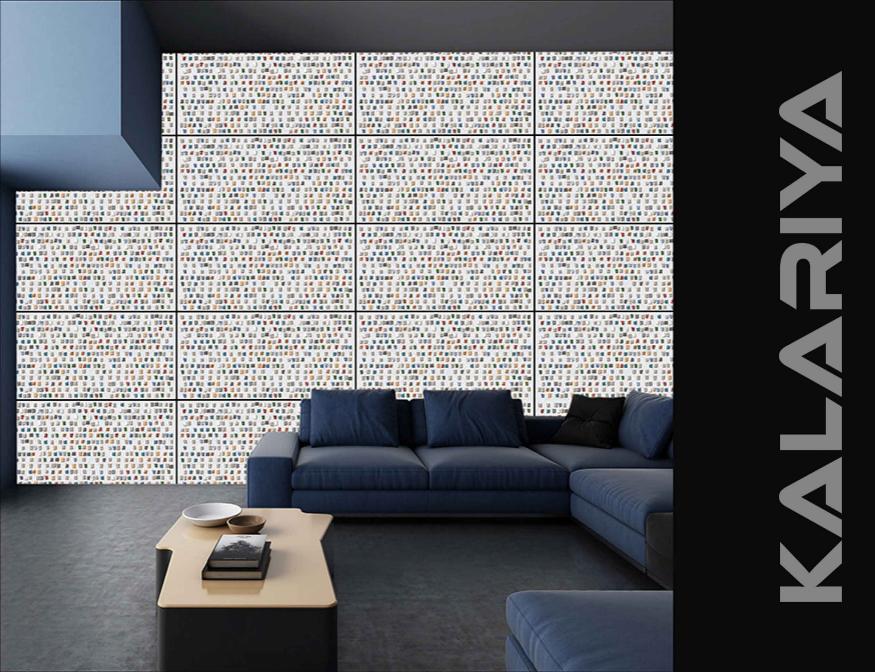

BONY WENGE**











# **FLORINA GOLD**











## **HECTIC BIANCO**











## **HECTIC CAFE**











## **HECTIC CREMA**









## **HECTIC GRIGIO**









# **HECTIC PISTA**











## **HECTIC WHITE**





# 







# **NECTAR AQUA**











# **PIETRA DOVE**











# **PIETRA GREY**











# **PULSE CREMA**











# **ROYAL CARARA**











# **SPECTRA BEIGE**











# **SPECTRA BIANCO**











# **SPECTRA BRUNO**











# **SPECTRA GRIS**









# **SPECTRA ROSE**









# **SPECTRA SAND**



# 





# SPECTRA WHITE











# **SPIDER ANT RED**









# **SPIDER CREMA**

**ENDLESS MARBLE** 











# STRING INKY









# **STRING SKY**











# **TEAK WOOD**









# **TERAZZO BLACK**









# **TERAZZO CLEAN**







# **TERAZZO RESIN WHITE**









# **TRAVERTINO ROMANO**











# **TRAVERTINO SIVEC**









# **TRAVERTINO TURCO**











# **VIBER RED**











# 017-LT DK HL

# **CARVING FINISH**







## 030-LT



# 030-HL



# 030-LT DK HL











# **DECOR DARK**







# GLAZED VITRIFIED TILES 600x1200mm CARVING FINISH



# SAND ROCK WHAIT

## SAND ROCK-HL

| 37.5 |      |     | Talk |    |  |
|------|------|-----|------|----|--|
| 1011 |      |     |      |    |  |
|      |      |     |      |    |  |
|      |      |     |      |    |  |
|      |      | No. | 9.0  |    |  |
|      |      |     |      |    |  |
|      |      |     |      | 42 |  |
| 4.7  | 1152 |     |      |    |  |
|      |      |     |      |    |  |

## SAND ROCK WHAIT