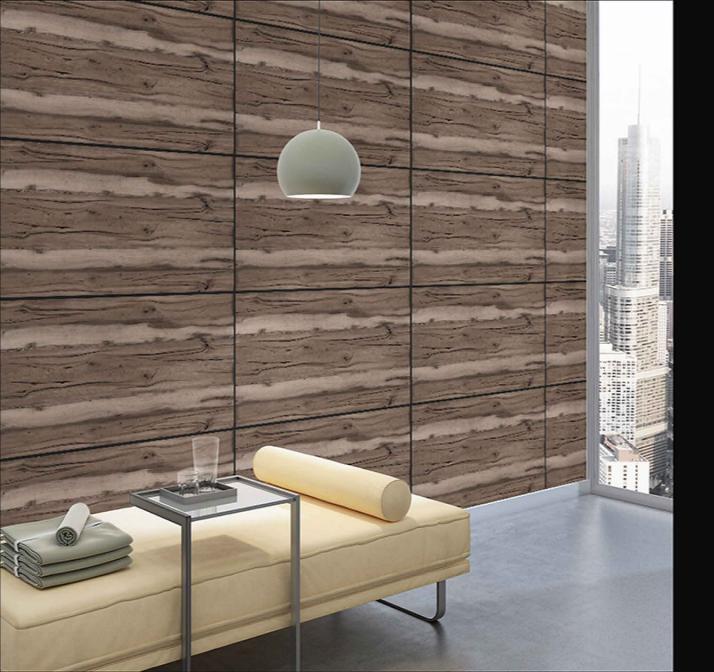

# KALARIYA CARVING FINISH







# **ARIZONA NATURAL**











# **ARIZONA SPERO**











# **ARMANO BLACK**









# **ARMANO GREY**









**ARMANO NATURAL** 









# **BOTOCHINO FIORITO**











# **CALARA COFFEE**











# **CALARA WENGUE**











# **CAPRAIA**











# **CHERRY WOOD**









# **CONCRETE BEIGE**











# **CONCRETE GREY**











# **CONCRETE LIGHT GREY**









# **CONCRETE WHITE**











# **CRACK AZUL**











## **EBONY WENGE**











# **FLORINA GOLD**











## **HECTIC BIANCO**











## **HECTIC CAFE**











## **HECTIC CREMA**









## **HECTIC GRIGIO**









# **HECTIC PISTA**











## **HECTIC WHITE**





# 







# **NECTAR AQUA**











# **PIETRA DOVE**











# **PIETRA GREY**











# **PULSE CREMA**











# **ROYAL CARARA**











# **SPECTRA BEIGE**











# **SPECTRA BIANCO**











# **SPECTRA BRUNO**











# **SPECTRA GRIS**









# **SPECTRA ROSE**









# **SPECT