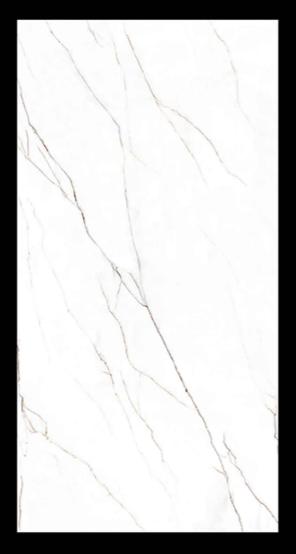

## **HECTIC GRIGIO**









# **HECTIC PISTA**











## **HECTIC WHITE**





# 







# **NECTAR AQUA**











# **PIETRA DOVE**











# **PIETRA GREY**











# **PULSE CREMA**











# **ROYAL CARARA**











# **SPECTRA BEIGE**











# **SPECTRA BIANCO**











# **SPECTRA BRUNO**











# **SPECTRA GRIS**









# **SPECTRA ROSE**









# **SPECTRA SAND**



# 





# SPECTRA WHITE











# **SPIDER ANT RED**









# **SPIDER CREMA**

**ENDLESS MARBLE** 











# STRING INKY









# **STRING SKY**











# **TEAK WOOD**









# **TERAZZO BLACK**









# **TERAZZO CLEAN**







# **TERAZZO RESIN WHITE**









# **TRAVERTINO ROMANO**











# **TRAVERTINO SIVEC**









# **TRAVERTINO TURCO**











# **VIBER RED**











# 017-LT DK HL

# **CARVING FINISH**







## 030-LT



# 030-HL



# 030-LT DK HL











# **DECOR DARK**







# GLAZED VITRIFIED TILES 600x1200mm CARVING FINISH



# SAND ROCK WHAIT

## SAND ROCK-HL

| 37.5 |      |     | Talk |    |  |
|------|------|-----|------|----|--|
| 1011 |      |     |      |    |  |
|      |      |     |      |    |  |
|      |      |     |      |    |  |
|      |      | No. | 9.0  |    |  |
|      |      |     |      |    |  |
|      |      |     |      | 42 |  |
| 4.7  | 1152 |     |      |    |  |
|      |      |     |      |    |  |

## SAND ROCK WHAIT