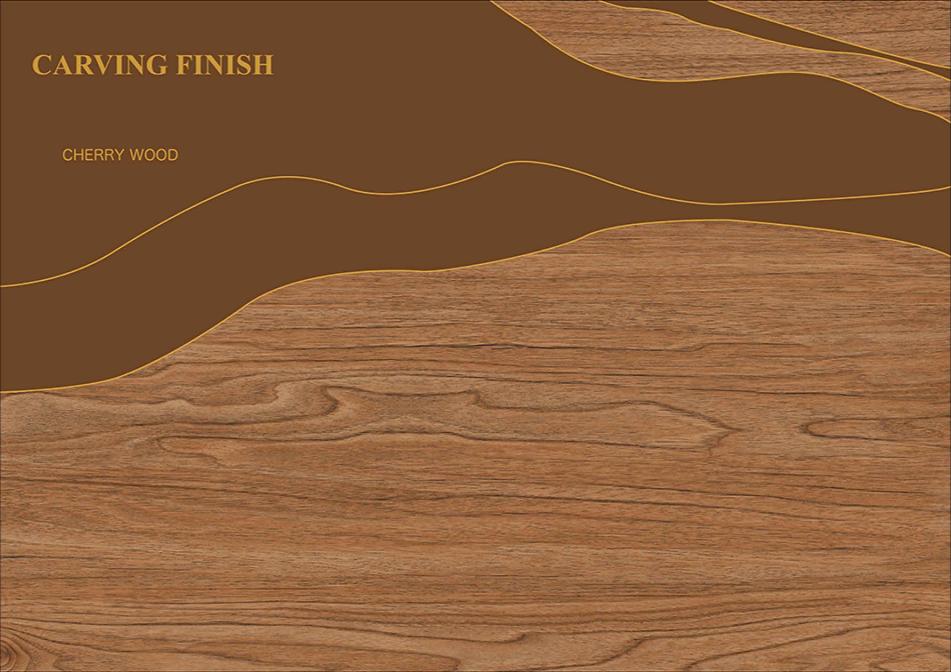

# KALARIYA CARVING FINISH







# **ARIZONA NATURAL**











# **ARIZONA SPERO**











# **ARMANO BLACK**









# **ARMANO GREY**









**ARMANO NATURAL** 









# **BOTOCHINO FIORITO**











# **CALARA COFFEE**











# **CALARA WENGUE**











# **CAPRAIA**











# **CHERRY WOOD**









# **CONCRETE BEIGE**











# **CONCRETE GREY**











# **CONCRETE LIGHT GREY**









# **CONCRETE WHITE**











# **CRACK AZUL**











## **EBONY WENGE**











# **FLORINA GOLD**











## **HECTIC BIANCO**











## **HECTIC CAFE**











## **HECTIC CREMA**









## **HECTIC GRIGIO**









# **HECTIC PISTA**











## **HECTIC WHITE**





# 







# **NECTAR AQUA**











# **PIETRA DOVE**











# **PIETRA GREY**











# **PULSE CREMA**











# **ROYAL CARARA**











# **SPECTRA BEIGE**











# **SPECTRA BIANCO**











# **SPECTRA BRUNO**











# **SPECTRA GRIS**









# **SPECTRA ROSE**









# **SPECTRA SAND**



# 





# SPECTRA WHITE











# **SPIDER