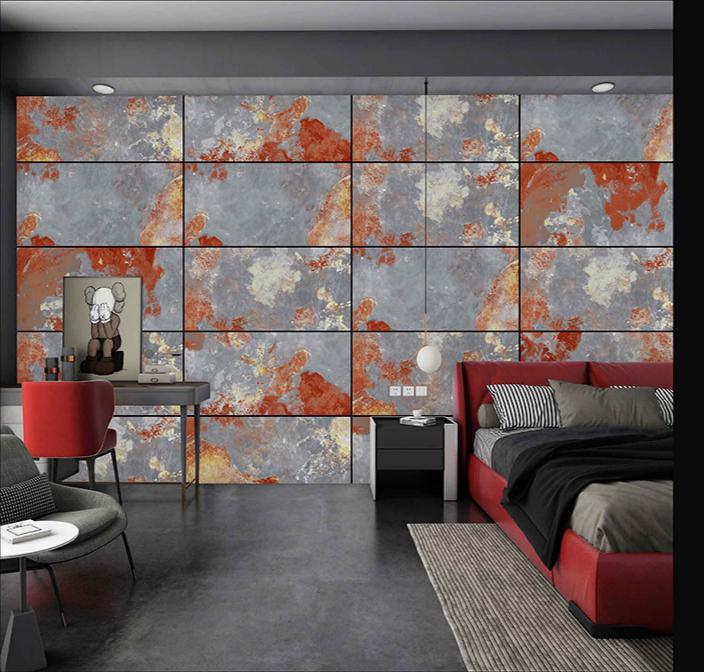

# KALARIYA CARVING FINISH







# **ARIZONA NATURAL**











# **ARIZONA SPERO**











# **ARMANO BLACK**









# **ARMANO GREY**









**ARMANO NATURAL** 









# **BOTOCHINO FIORITO**











# **CALARA COFFEE**











# **CALARA WENGUE**











# **CAPRAIA**











# **CHERRY WOOD**









# **CONCRETE BEIGE**











# **CONCRETE GREY**











# **CONCRETE LIGHT GREY**









# **CONCRETE WHITE**











# **CRACK AZUL**











## **EBONY WENGE**











# **FLORINA GOLD**











## **HECTIC BIANCO**











## **HECTIC CAFE**











## **HECTIC CREMA**









## **HECTIC GRIGIO**









# **HECTIC PISTA**











## **HECTIC WHITE**





# 







# **NECTAR AQUA**











# **PIETRA DOVE**











# **PIETRA GREY**











# **PULSE CREMA**











# **ROYAL CARARA**











# **SPECT