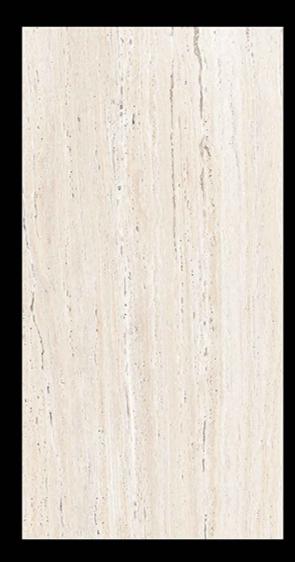

## **HECTIC CAFE**











## **HECTIC CREMA**









## **HECTIC GRIGIO**









# **HECTIC PISTA**











## **HECTIC WHITE**





# 







# **NECTAR AQUA**











# **PIETRA DOVE**











# **PIETRA GREY**











# **PULSE CREMA**











# **ROYAL CARARA**











# **SPECTRA BEIGE**











# **SPECTRA BIANCO**











# **SPECTRA BRUNO**











# **SPECTRA GRIS**









# **SPECTRA ROSE**









# **SPECTRA SAND**



# 





# SPECTRA WHITE











# **SPIDER ANT RED**









# **SPIDER CREMA**

**ENDLESS MARBLE** 











# STRING INKY









# **STRING SKY**











# **TEAK WOOD**









# **TERAZZO BLACK**









# **TERAZZO CLEAN**







# **TERAZZO RESIN WHITE**









# **TRAVERTINO ROMANO**











# **TRAVERTINO SIVEC**









# **TRAVERTINO TURCO**











# **VIBER RED**











# 017-LT DK HL

# **CARVING FINISH**







## 030-LT



# 030-HL



# 030-LT DK HL











# **DECOR DARK**







# GLAZED VITRIFIED TILES 600x1200mm CARVING FINISH



# SAND ROCK WHAIT

## SAND ROCK-HL

| 37.5 |      |     | Talk |    |  |
|------|------|-----|------|----|--|
| 1011 |      |     |      |    |  |
|      |      |     |      |    |  |
|      |      |     |      |    |  |
|      |      | No. | 9.0  |    |  |
|      |      |     |      |    |  |
|      |      |     |      | 42 |  |
| 4.7  | 1152 |     |      |    |  |
|      |      |     |      |    |  |

## SAND ROCK WHAIT