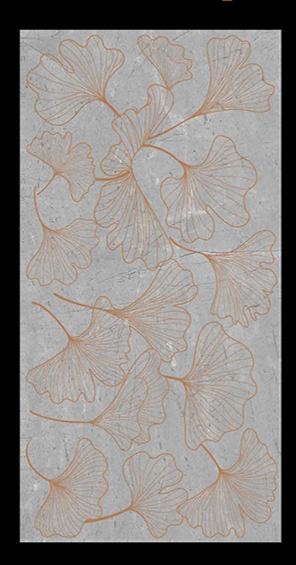

# KALARIYA CARVING FINISH







# **ARIZONA NATURAL**











# **ARIZONA SPERO**











# **ARMANO BLACK**









# **ARMANO GREY**









**ARMANO NATURAL** 









# **BOTOCHINO FIORITO**











# **CALARA COFFEE**











# **CALARA WENGUE**











# **CAPRAIA**











# **CHERRY WOOD**









# **CONCRETE BEIGE**











# **CONCRETE GREY**











# **CONCRETE LIGHT GREY**









# **CONCRETE WHITE**











# **CRACK AZUL**











## **EBONY WENGE**











# **FLORINA GOLD**











## **HECTIC BIANCO**











## **HECTIC CAFE**











## **HECTIC CREMA**









## **HECTIC GRIGIO**









# **HECTIC PISTA**











## **HECTIC WHITE**





# 







# **NECTAR AQUA**











# **PIETRA DOVE**











# **PIETRA GREY**











# **PULSE CREMA**











# **ROYAL CARARA**











# **SPECTRA BEIGE**











# **SPECTRA BIANCO**











# **SPECTRA BRUNO**











# **SPECTRA GRIS**









# **SPECTRA ROSE**









# **SPECTRA SAND**



# 





# SPECTRA WHITE











# **SPIDER ANT RED**









# **SPIDER CREMA**

**ENDLESS MARBLE** 











# STRING INKY









# **STRING SKY**











# **TEAK WOOD**









# **TERAZZO BLACK**









# **TERAZZO CLEAN**







# **TERAZZO RESI