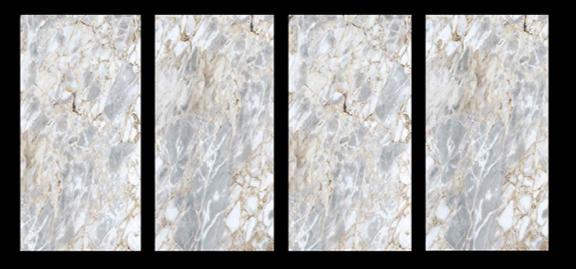

# KALARIYA CARVING FINISH







# **ARIZONA NATURAL**











# **ARIZONA SPERO**











# **ARMANO BLACK**









# **ARMANO GREY**









**ARMANO NATURAL** 









# **BOTOCHINO FIORITO**











# **CALARA COFFEE**











# **CALARA WENGUE**











# **CAPRAIA**











# **CHERRY WOOD**









# **CONCRETE BEIGE**











# **CONCRETE GREY**











# **CONCRETE LIGHT GREY**









# **CONCRETE WHITE**











# **CRACK AZUL**











## **EBONY WENGE**











# **FLORINA GOLD**











## **HECTIC BIANCO**











## **HECTIC CAFE**











## **HECTIC CREMA**









## **HECTIC GRIGIO**









# **HECTIC PISTA**











## **HECTIC WHITE**





# 







# **NECTAR AQUA**











# **PIETRA DOVE**











# **PIETRA GREY**











# **PULSE CREMA**











# **ROYAL CARARA**











# **SPECTRA BEIGE**











# **SPECTRA BIANCO**











# **SPECTRA BRUNO**











# **SPECTRA GRIS**









# **SPECTRA ROSE**









# **SPECTRA SAND**



# 





# SPECTRA WHITE











# **SP