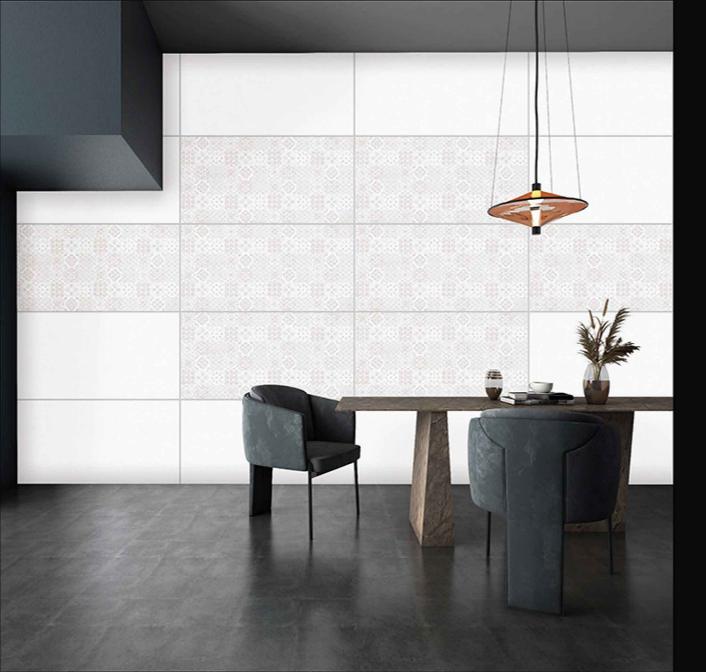

# **TERAZZO CLEAN**







# **TERAZZO RESIN WHITE**









# **TRAVERTINO ROMANO**











# **TRAVERTINO SIVEC**









# **TRAVERTINO TURCO**











# **VIBER RED**











# 017-LT DK HL

# **CARVING FINISH**







## 030-LT



# 030-HL



# 030-LT DK HL











# **DECOR DARK**







# GLAZED VITRIFIED TILES 600x1200mm CARVING FINISH



# SAND ROCK WHAIT

## SAND ROCK-HL

| 37.5 |      |     | Talk |    |  |
|------|------|-----|------|----|--|
| 1011 |      |     |      |    |  |
|      |      |     |      |    |  |
|      |      |     |      |    |  |
|      |      | No. | 9.0  |    |  |
|      |      |     |      |    |  |
|      |      |     |      | 42 |  |
| 4.7  | 1152 |     |      |    |  |
|      |      |     |      |    |  |

## SAND ROCK WHAIT