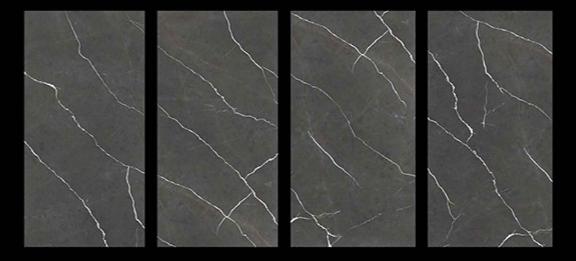

# KALARIYA CARVING FINISH







# **ARIZONA NATURAL**











# **ARIZONA SPERO**











# **ARMANO BLACK**









# **ARMANO GREY**









**ARMANO NATURAL** 









# **BOTOCHINO FIORITO**











# **CALARA COFFEE**











# **CALARA WENGUE**











# **CAPRAIA**











# **CHERRY WOOD**









# **CONCRETE BEIGE**











# **CONCRETE GREY**











# **CONCRETE LIGHT GREY**









# **CONCRETE WHITE**











# **CRACK AZUL**











## **EBONY WENGE**











# **FLORINA GOLD**











## **HECTIC BIANCO**











## **HECTIC CAFE**











## **HECTIC CREMA**









## **HECTIC GRIGIO**









# **HECTIC PISTA**











## **HECTIC WHITE**





# 







# **NECTAR AQUA**











# **PIETRA DOVE**











# **PIETRA GREY**











# **PULSE CREMA**











# **ROYAL CARARA**











# **SPECTRA BEIGE**











# **SP